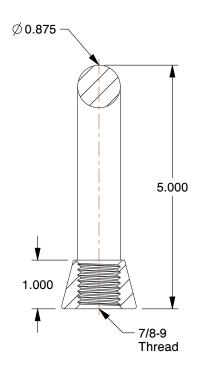

## NOTES:

1. EYE SHAPE : Oval 2. MATERIAL : Steel

3. FINISH : Plain

4. WORKING LOAD LIMIT : 10,000 lb.

5. TYPE: Drop Forged

100 Grainger Parkway, Lake Forest, Illinois 60045-5201 1-(800) GRAINGER, 1-(800) 472-4643, (847) 535-1000 www.grainger.com This file and any associated information and specifications are provided for reference and evaluation purposes only, and is subject to change without notice. Grainger makes no representations, warranties or guarantees as to the appropriateness, accuracy, completeness, or suitability for any purpose, of the file, information or specifications.

SCALE

**LE** 0.51

3ZGL9
INCH
SHEET

Eye Nut, Style D, Steel, 7/8-9
1 of 1

Eye Nut