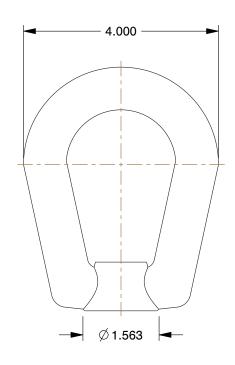

## NOTES:

1. EYE SHAPE : Oval 2. MATERIAL : Steel

3. FINISH : Plain

4. WORKING LOAD LIMIT : 10,000 lb.

5. TYPE: Drop Forged

100 Grainger Parkway, Lake Forest, Illinois 60045-5201 1-(800) GRAINGER, 1-(800) 472-4643, (847) 535-1000 www.grainger.com This file and any associated information and specifications are provided for reference and evaluation purposes only, and is subject to change without notice. Grainger makes no representations, warranties or guarantees as to the appropriateness, accuracy, completeness, or suitability for any purpose, of the file, information or specifications.

SCALE

**LE** 0.51

3ZGL9
INCH
SHEET

Eye Nut, Style D, Steel, 7/8-9
1 of 1

Eye Nut