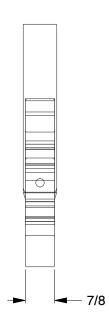

.35

| COMPONENT      | Hardware                 |        |
|----------------|--------------------------|--------|
| 3YZN2          |                          | UNIT   |
|                |                          | INCH   |
|                |                          | SHEET  |
| Quick Fist Rub | ober Clamp,2.5 to 9.5 In | 1 of 1 |