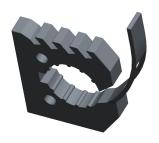

## NOTES:

- Clamp Color Black
  Material Rubber

100 Grainger Parkway, Lake Forest, Illinois 60045-5201 1-(800) GRAINGER, 1-(800) 472-4643, (847) 535-1000 www.grainger.com

This file and any associated information and specifications are provided for reference and evaluation purposes only, and is subject to change without notice. Grainger makes no representations, warranties or guarantees as to the appropriateness, accuracy, completeness, or suitability for any purpose, of the file, information or specifications. You are solely responsible for the use of the file, information or specifications.

.35

| COMPONENT      | Hardware                 |        |
|----------------|--------------------------|--------|
| 3YZN2          |                          | UNIT   |
|                |                          | INCH   |
|                |                          | SHEET  |
| Quick Fist Rub | ober Clamp,2.5 to 9.5 In | 1 of 1 |