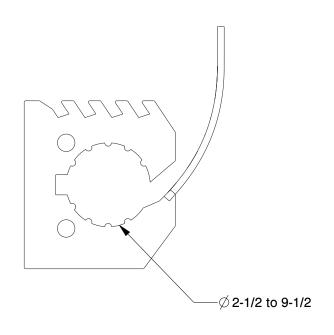

.35

| COMPONENT      | Hardware                 |        |
|----------------|--------------------------|--------|
| 3YZN2          |                          | UNIT   |
|                |                          | INCH   |
|                |                          | SHEET  |
| Quick Fist Rub | ober Clamp,2.5 to 9.5 In | 1 of 1 |