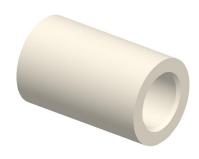

COMPONENT

Round Spacer, N

| itti mana epaa                 | riodila opasoi |  |
|--------------------------------|----------------|--|
|                                | UNIT           |  |
| 3XZC7                          | INCH           |  |
| acer, Nyl, #10, 1 1/2 ln, PK10 | SHEET          |  |
|                                | 1 of 1         |  |

Round Spacer