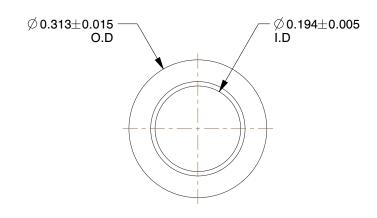

## NOTES:

1. SCREW SIZE: #10 2. TYPE: Clear Hole 3. MATERIAL: Nylon 4. COLOR: Natural 5. TEMP. RANGE (F): 185

100 Grainger Parkway, Lake Forest, Illinois 60045-5201 1-(800) GRAINGER, 1-(800) 472-4643, (847) 535-1000 www.grainger.com

COMPONENT

Round Spacer, N

| itti mana epaa                 | riodila opasoi |  |
|--------------------------------|----------------|--|
|                                | UNIT           |  |
| 3XZC7                          | INCH           |  |
| acer, Nyl, #10, 1 1/2 ln, PK10 | SHEET          |  |
|                                | 1 of 1         |  |