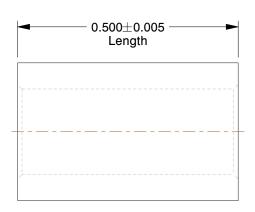

## NOTES:

1. SCREW SIZE: #10 2. TYPE: Clear Hole 3. MATERIAL: Nylon 4. COLOR: Natural 5. TEMP. RANGE (F): 185

100 Grainger Parkway, Lake Forest, Illinois 60045-5201 1-(800) GRAINGER, 1-(800) 472-4643, (847) 535-1000 www.grainger.com

COMPONENT

Round Spacer, N

| itti mana epaa                 | riodila opasoi |  |
|--------------------------------|----------------|--|
|                                | UNIT           |  |
| 3XZC7                          | INCH           |  |
| acer, Nyl, #10, 1 1/2 ln, PK10 | SHEET          |  |
|                                | 1 of 1         |  |