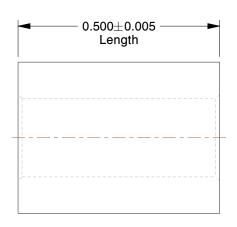

SCALE

4.20

| 3XZC5        |
|--------------|
| UNZUU        |
| <b>37123</b> |
|              |
|              |
|              |
|              |
|              |

Round Spacer, Nyl, #10, 1 1/2 In, PK10

| Round Spacer |        |
|--------------|--------|
|              | UNIT   |
|              | INCH   |
| /2 In, PK10  | SHEET  |
|              | 1 of 1 |