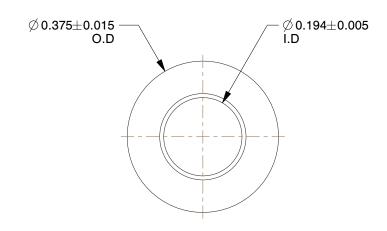

## NOTES:

1. SCREW SIZE: #10 2. TYPE: Clear Hole 3. MATERIAL: Nylon 4. COLOR: Natural 5. TEMP. RANGE (F): 185

100 Grainger Parkway, Lake Forest, Illinois 60045-5201 1-(800) GRAINGER, 1-(800) 472-4643, (847) 535-1000 www.grainger.com This file and any associated information and specifications are provided for reference and evaluation purposes only, and is subject to change without notice. Grainger makes no representations, warranties or guarantees as to the appropriateness, accuracy, completeness, or suitability for any purpose, of the file, information or specifications.

SCALE

4.20

| 3XZC5        |
|--------------|
| UNZUU        |
| <b>37123</b> |
|              |
|              |
|              |
|              |
|              |

Round Spacer, Nyl, #10, 1 1/2 In, PK10

| Round Spacer |        |
|--------------|--------|
|              | UNIT   |
|              | INCH   |
| /2 In, PK10  | SHEET  |
|              | 1 of 1 |