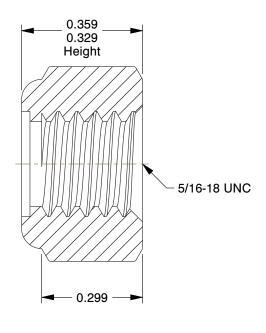

## NOTES:

1. NUT STYLE: Nylon Insert Lock Nut

2. MATERIAL: Grade 2 Steel

3. FINISH: Zinc Plated

4. FASTENER THREAD TYPE: UNC (Coarse) 5. LOCKNUT SERIES : NE - Regular Lock Nut

6. NUT STANDARDS: ASME B18.16.6