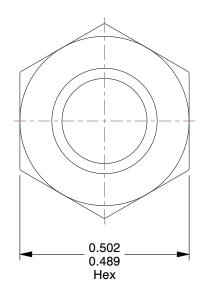

## NOTES:

1. NUT STYLE: Nylon Insert Lock Nut

2. MATERIAL: Grade 2 Steel

3. FINISH: Zinc Plated

4. FASTENER THREAD TYPE: UNC (Coarse) 5. LOCKNUT SERIES : NE - Regular Lock Nut

6. NUT STANDARDS: ASME B18.16.6