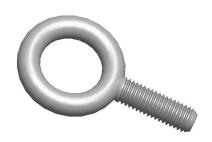

## NOTES:

1. EYE BOLT TYPE: Lift without Shoulder

2. MATERIAL : Stainless Steel

3. FINISH: Plain

100 Grainger Parkway, Lake Forest, Illinois 60045-5201 1-(800) GRAINGER, 1-(800) 472-4643, (847) 535-1000 www.grainger.com This file and any associated information and specifications are provided for reference and evaluation purposes only, and is subject to change without notice. Grainger makes no representations, warranties or guarantees as to the appropriateness, accuracy, completeness, or suitability for any purpose, of the file, information or specifications. You are solely responsible for the use of the file, information or specifications.

1.00

SCALE

| COMPONENT                                  | Eye Bolt                     |        |
|--------------------------------------------|------------------------------|--------|
| 3XTJ9                                      |                              | UNIT   |
|                                            |                              | INCH   |
| Eyebolt, 1/2-13, 1-3/16In, Lift w/o Shlder | SHEET                        |        |
|                                            | 3, 1-3/16ln, Lift w/o Shlder | 1 of 1 |