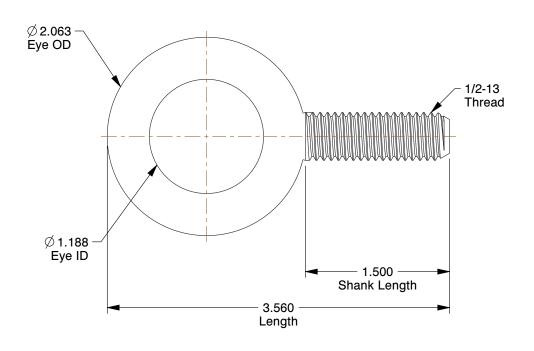

## NOTES:

1. EYE BOLT TYPE: Lift without Shoulder

2. MATERIAL : Stainless Steel

3. FINISH: Plain

100 Grainger Parkway, Lake Forest, Illinois 60045-5201 1-(800) GRAINGER, 1-(800) 472-4643, (847) 535-1000 www.grainger.com This file and any associated information and specifications are provided for reference and evaluation purposes only, and is subject to change without notice. Grainger makes no representations, warranties or guarantees as to the appropriateness, accuracy, completeness, or suitability for any purpose, of the file, information or specifications. You are solely responsible for the use of the file, information or specifications.

1.00

SCALE

| COMPONENT                                  | Eye Bolt                     |        |
|--------------------------------------------|------------------------------|--------|
| 3XTJ9                                      |                              | UNIT   |
|                                            |                              | INCH   |
| Eyebolt, 1/2-13, 1-3/16In, Lift w/o Shlder | SHEET                        |        |
|                                            | 3, 1-3/16ln, Lift w/o Shlder | 1 of 1 |