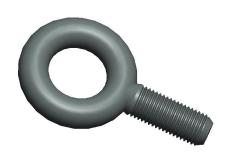

## NOTES:

1. EYE BOLT TYPE: Lift without Shoulder

2. MATERIAL : Steel 3. FINISH : Plain

100 Grainger Parkway, Lake Forest, Illinois 60045-5201 1-(800) GRAINGER, 1-(800) 472-4643, (847) 535-1000 www.grainger.com This file and any associated information and specifications are provided for reference and evaluation purposes only, and is subject to change without notice. Grainger makes no representations, warranties or guarantees as to the appropriateness, accuracy, completeness, or suitability for any purpose, of the file, information or specifications. You are solely responsible for the use of the file, information or specifications.

SCALE 0.51

| COMPONENT                                         | Eye Bolt |        |
|---------------------------------------------------|----------|--------|
| 3XTG6 Eyebolt, 1-1/4-7, 2-3/16In, Lift w/o Shlder |          | UNIT   |
|                                                   |          | INCH   |
|                                                   |          | SHEET  |
|                                                   |          | 1 of 1 |