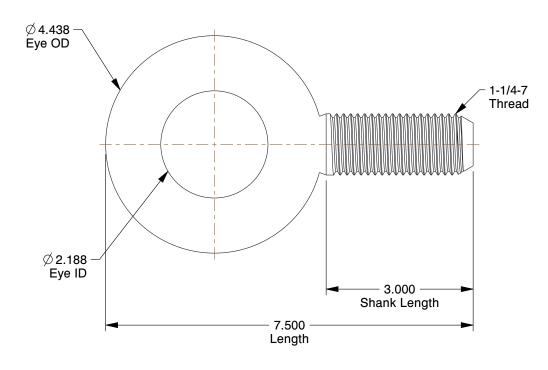

## NOTES:

1. EYE BOLT TYPE: Lift without Shoulder

2. MATERIAL : Steel 3. FINISH : Plain

100 Grainger Parkway, Lake Forest, Illinois 60045-5201 1-(800) GRAINGER, 1-(800) 472-4643, (847) 535-1000 www.grainger.com This file and any associated information and specifications are provided for reference and evaluation purposes only, and is subject to change without notice. Grainger makes no representations, warranties or guarantees as to the appropriateness, accuracy, completeness, or suitability for any purpose, of the file, information or specifications. You are solely responsible for the use of the file, information or specifications.

SCALE 0.51

| COMPONENT                                         | Eye Bolt |        |
|---------------------------------------------------|----------|--------|
| 3XTG6 Eyebolt, 1-1/4-7, 2-3/16In, Lift w/o Shlder |          | UNIT   |
|                                                   |          | INCH   |
|                                                   |          | SHEET  |
|                                                   |          | 1 of 1 |