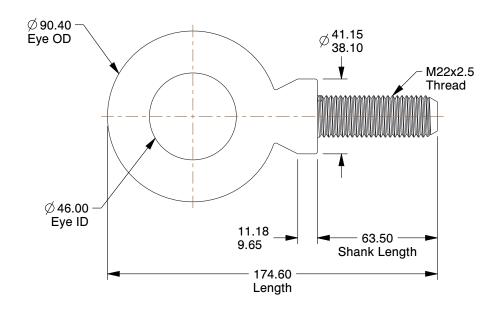

## **NOTES:**

1. EYE BOLT TYPE: Lift with Shoulder

2. MATERIAL: Steel

3. FINISH: Plain

4. WORKING LOAD LIMIT (KG): 2860

100 Grainger Parkway, Lake Forest, Illinois 60045-5201 1-(800) GRAINGER, 1-(800) 472-4643, (847) 535-1000 www.grainger.com This file and any associated information and specifications are provided for reference and evaluation purposes only, and is subject to change without notice. Grainger makes no representations, warranties or guarantees as to the appropriateness, accuracy, completeness, or suitability for any purpose, of the file, information or specifications. You are solely responsible for the use of the file, information or specifications.

0.50

3XTD8

COMPONENT

Eyebolt, M22 x 2.50, 46mm, Lift w/Shoulder

UNIT MM

Eye Bolt

SHEET 1 of 1