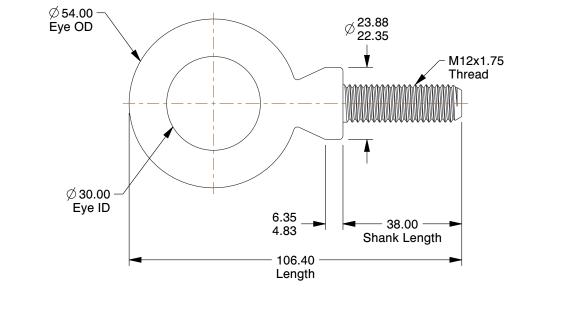

## NOTES:

- 1. EYE BOLT TYPE : Lift with Shoulder
- 2. MATERIAL : Steel 3. FINISH : Plain
- 4. WORKING LOAD LIMIT (KG) : 1,030

| 4. WORKING LOAD LIMIT (KG): 1,030                                                                                                                   |                                                                                                                                                                                                                                                                                                                                                                                                                                                                  |                                                                                                                                                                                                                    | COMPONENT | NENT Eye Bolt                              |  |        |
|-----------------------------------------------------------------------------------------------------------------------------------------------------|------------------------------------------------------------------------------------------------------------------------------------------------------------------------------------------------------------------------------------------------------------------------------------------------------------------------------------------------------------------------------------------------------------------------------------------------------------------|--------------------------------------------------------------------------------------------------------------------------------------------------------------------------------------------------------------------|-----------|--------------------------------------------|--|--------|
| <b>GRAINGER</b><br>100 Grainger Parkway, Lake Forest, Illinois 60045-5201<br>1-(800) GRAINGER, 1-(800) 472-4643, (847) 535-1000<br>www.grainger.com | This file and any associated information and specifications<br>are provided for reference and evaluation purposes only,<br>and is subject to change without notice. Grainger makes<br>no representations, warranties or guarantees as to the<br>appropriateness, accuracy, completeness, or suitability<br>for any purpose, of the file, information or specifications.<br>You are solely responsible for the use of the file,<br>information or specifications. | This drawing is the property of<br>GRAINGER. It contains confidential,<br>proprietary information that is<br>GRAINGER property. Do not disclose<br>to or duplicate for others except<br>as authorized by GRAINGER. |           |                                            |  | UNIT   |
|                                                                                                                                                     |                                                                                                                                                                                                                                                                                                                                                                                                                                                                  |                                                                                                                                                                                                                    |           |                                            |  | MM     |
|                                                                                                                                                     |                                                                                                                                                                                                                                                                                                                                                                                                                                                                  |                                                                                                                                                                                                                    |           |                                            |  | SHEET  |
|                                                                                                                                                     |                                                                                                                                                                                                                                                                                                                                                                                                                                                                  | SCALE                                                                                                                                                                                                              | 0.83      | Eyebolt, M12 x 1.75, 30mm, Lift w/Shoulder |  | 1 of 1 |