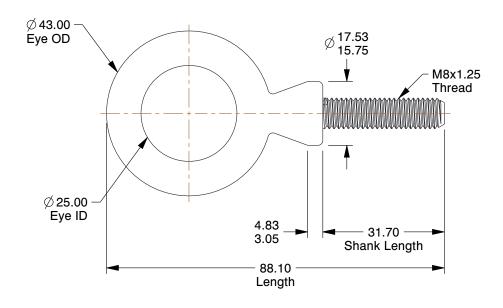

## **NOTES:**

1. EYE BOLT TYPE: Lift with Shoulder

2. MATERIAL: Steel

3. FINISH: Plain

4. WORKING LOAD LIMIT (KG): 500

100 Grainger Parkway, Lake Forest, Illinois 60045-5201 1-(800) GRAINGER, 1-(800) 472-4643, (847) 535-1000 www.grainger.com

1.01

COMPONENT

3XTD1

Eyebolt, M8 x 1.25, 25.0mm, Lift w/Shoulder

UNIT MM SHEET

1 of 1

Eye Bolt