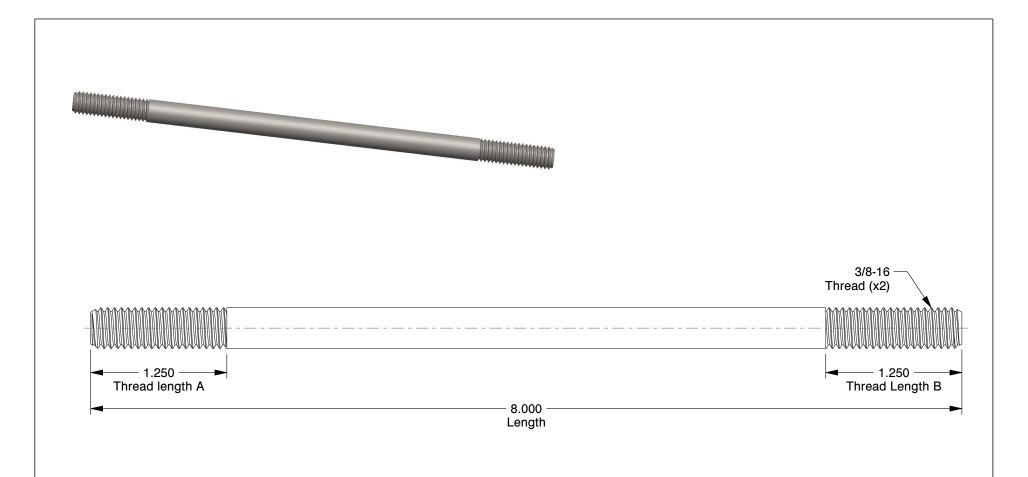

## NOTES:

1. MATERIAL: 18-8 Stainless Steel

2. FINISH: Plain

3. FASTENER THREAD TYPE: UNC

4. THREAD CLASS: 2A

5. MIN. TENSILE STRENGTH (PSI): 100,000

6. ROCKWELL HARDNESS: C27

7. SHANK TYPE: Round