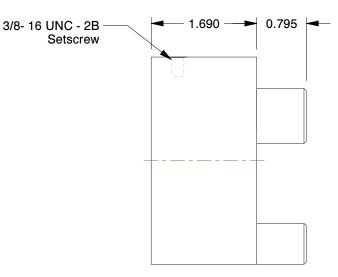

## NOTES:

1. MAX RPM: 5,000

2. S DIMENSION: 0.750 in 3. SETSCREW LENGTH: 5/8 in 4. OVERALL LENGTH: 4.23 in

5. COMPONENT WEIGHT: 3 lb

6. MATERIAL TYPE: Sinter Carbon Steel

100 Grainger Parkway, Lake Forest, Illinois 60045-5201 1-(800) GRAINGER, 1-(800) 472-4643, (847) 535-1000 www.grainger.com This file and any associated information and specifications are provided for reference and evaluation purposes only, and is subject to change without notice. Grainger makes no representations, warranties or guarantees as to the appropriateness, accuracy, completeness, or suitability for any purpose, of the file, information or specifications. You are solely responsible for the use of the file, information or specifications.