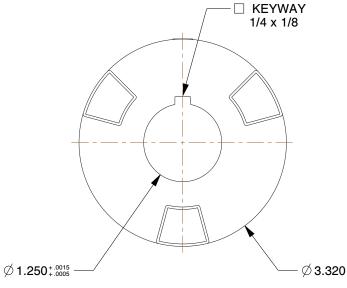

## NOTES:

1. MAX RPM: 5,000

2. S DIMENSION: 0.750 in 3. SETSCREW LENGTH: 5/8 in 4. OVERALL LENGTH: 4.23 in

5. COMPONENT WEIGHT: 3 lb

6. MATERIAL TYPE: Sinter Carbon Steel

100 Grainger Parkway, Lake Forest, Illinois 60045-5201 1-(800) GRAINGER, 1-(800) 472-4643, (847) 535-1000 www.grainger.com This file and any associated information and specifications are provided for reference and evaluation purposes only, and is subject to change without notice. Grainger makes no representations, warranties or guarantees as to the appropriateness, accuracy, completeness, or suitability for any purpose, of the file, information or specifications. You are solely responsible for the use of the file, information or specifications.