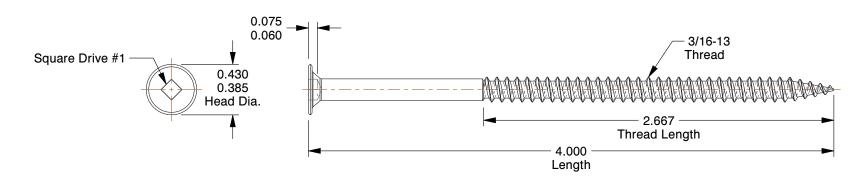

## **NOTES:**

SCREW SIZE: #10
HEAD TYPE: Flat
DRIVE TYPE: Square
MATERIAL: Carbon Steel
FINISH: Zinc Plated

100 Grainger Parkway, Lake Forest, Illinois 60045-5201 1-(800) GRAINGER, 1-(800) 472-4643, (847) 535-1000 www.grainger.com This file and any associated information and specifications are provided for reference and evaluation purposes only, and is subject to change without notice. Grainger makes no representations, warranties or guarantees as to the appropriateness, accuracy, completeness, or suitability for any purpose, of the file, information or specifications. You are solely responsible for the use of the file, information or specifications.

1.37

COMPONENT

Cabinet Screw

3VKU2

Cabinet Screw, Flat, #10, 4 In. L, PK100

INCH

UNIT

1 of 1