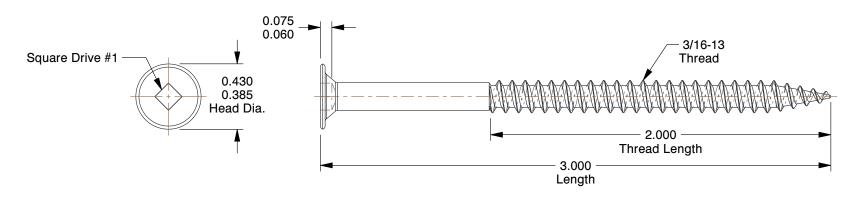

## **NOTES:**

SCREW SIZE: #10
HEAD TYPE: Flat
DRIVE TYPE: Square
MATERIAL: Carbon Steel
FINISH: Zinc Plated

100 Grainger Parkway, Lake Forest, Illinois 60045-5201 1-(800) GRAINGER, 1-(800) 472-4643, (847) 535-1000 www.grainger.com This file and any associated information and specifications are provided for reference and evaluation purposes only, and is subject to change without notice. Grainger makes no representations, warranties or guarantees as to the appropriateness, accuracy, completeness, or suitability for any purpose, of the file, information or specifications. You are solely responsible for the use of the file, information or specifications.

1.77

COMPONENT

Cabinet Screw

3VKN2

Powerhead, Cab Screw, #10, 3 In, PK150

SHEET

UNIT

INCH