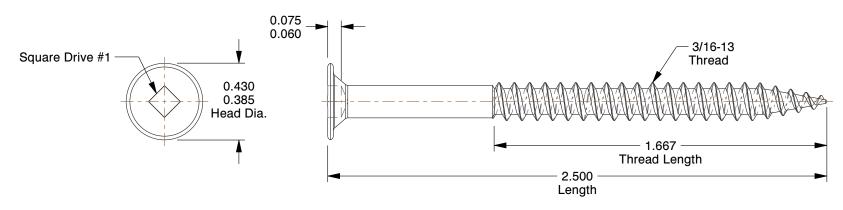

## **NOTES:**

SCREW SIZE: #10
HEAD TYPE: Flat
DRIVE TYPE: Square
MATERIAL: Carbon Steel
FINISH: Zinc Plated

100 Grainger Parkway, Lake Forest, Illinois 60045-5201 1-(800) GRAINGER, 1-(800) 472-4643, (847) 535-1000 www.grainger.com This file and any associated information and specifications are provided for reference and evaluation purposes only, and is subject to change without notice. Grainger makes no representations, warranties or guarantees as to the appropriateness, accuracy, completeness, or suitability for any purpose, of the file, information or specifications. You are solely responsible for the use of the file, information or specifications.

## 3VKH3

COMPONENT

Powerhead, Cab Screw, #10, 2 1/2 In, PK15

| Cabinet Screw |        |
|---------------|--------|
|               | UNIT   |
|               | INCH   |
|               | SHEET  |
| 1/2 ln, PK150 | 1 of 1 |