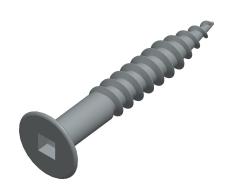

## **NOTES:**

SCREW SIZE: #10
HEAD TYPE: Flat
DRIVE TYPE: Square
MATERIAL: Carbon Steel
FINISH: Zinc Plated

100 Grainger Parkway, Lake Forest, Illinois 60045-5201 1-(800) GRAINGER, 1-(800) 472-4643, (847) 535-1000 www.grainger.com This file and any associated information and specifications are provided for reference and evaluation purposes only, and is subject to change without notice. Grainger makes no representations, warranties or guarantees as to the appropriateness, accuracy, completeness, or suitability for any purpose, of the file, information or specifications. You are solely responsible for the use of the file, information or specifications.