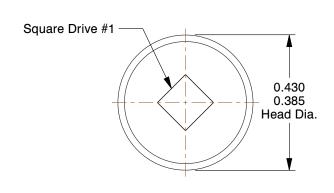

## **NOTES:**

SCREW SIZE: #10
HEAD TYPE: Flat
DRIVE TYPE: Square
MATERIAL: Carbon Steel
FINISH: Zinc Plated

100 Grainger Parkway, Lake Forest, Illinois 60045-5201 1-(800) GRAINGER, 1-(800) 472-4643, (847) 535-1000 www.grainger.com This file and any associated information and specifications are provided for reference and evaluation purposes only, and is subject to change without notice. Grainger makes no representations, warranties or guarantees as to the appropriateness, accuracy, completeness, or suitability for any purpose, of the file, information or specifications. You are solely responsible for the use of the file, information or specifications.