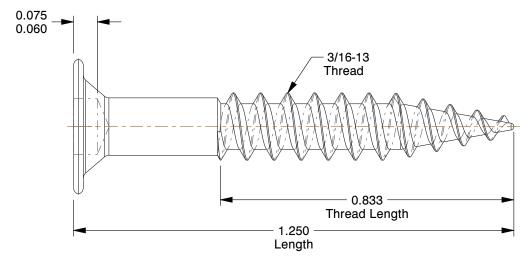

## **NOTES:**

SCREW SIZE: #10
HEAD TYPE: Flat
DRIVE TYPE: Square
MATERIAL: Carbon Steel
FINISH: Zinc Plated

100 Grainger Parkway, Lake Forest, Illinois 60045-5201 1-(800) GRAINGER, 1-(800) 472-4643, (847) 535-1000 www.grainger.com This file and any associated information and specifications are provided for reference and evaluation purposes only, and is subject to change without notice. Grainger makes no representations, warranties or guarantees as to the appropriateness, accuracy, completeness, or suitability for any purpose, of the file, information or specifications. You are solely responsible for the use of the file, information or specifications.

3TVU8

COMPONENT

Powerhead, Cab Screw, #10, 1 1/4 In, PK200