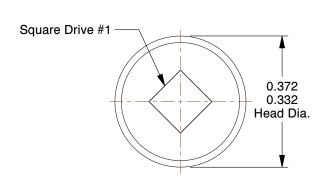

## NOTES:

SCREW SIZE: #8
 HEAD TYPE: Flat
 DRIVE TYPE: Square
 MATERIAL: Carbon Steel
 FINISH: Zinc Plated

100 Grainger Parkway, Lake Forest, Illinois 60045-5201 1-(800) GRAINGER, 1-(800) 472-4643, (847) 535-1000 www.grainger.com This file and any associated information and specifications are provided for reference and evaluation purposes only, and is subject to change without notice. Grainger makes no representations, warranties or guarantees as to the appropriateness, accuracy, completeness, or suitability for any purpose, of the file, information or specifications. You are solely responsible for the use of the file, information or specifications.