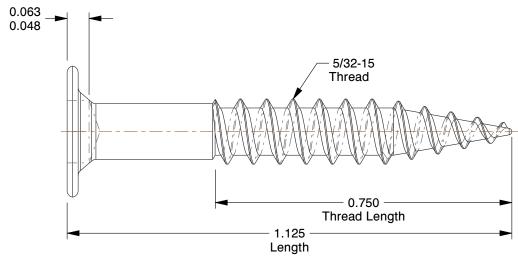

## NOTES:

SCREW SIZE: #8
 HEAD TYPE: Flat
 DRIVE TYPE: Square
 MATERIAL: Carbon Steel
 FINISH: Zinc Plated

100 Grainger Parkway, Lake Forest, Illinois 60045-5201 1-(800) GRAINGER, 1-(800) 472-4643, (847) 535-1000 www.grainger.com This file and any associated information and specifications are provided for reference and evaluation purposes only, and is subject to change without notice. Grainger makes no representations, warranties or guarantees as to the appropriateness, accuracy, completeness, or suitability for any purpose, of the file, information or specifications. You are solely responsible for the use of the file, information or specifications.

4.12

| COMPONENT                                        | Cabinet Screw |        |
|--------------------------------------------------|---------------|--------|
| 3TVC3  Powerhead, Cab Screw, #8, 1-1/8 In, PK200 |               | UNIT   |
|                                                  |               | INCH   |
|                                                  |               | SHEET  |
|                                                  |               | 1 of 1 |