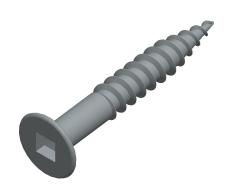

## NOTES:

SCREW SIZE: #8
 HEAD TYPE: Flat
 DRIVE TYPE: Square
 MATERIAL: Carbon Steel
 FINISH: Zinc Plated

100 Grainger Parkway, Lake Forest, Illinois 60045-5201 1-(800) GRAINGER, 1-(800) 472-4643, (847) 535-1000 www.grainger.com This file and any associated information and specifications are provided for reference and evaluation purposes only, and is subject to change without notice. Grainger makes no representations, warranties or guarantees as to the appropriateness, accuracy, completeness, or suitability for any purpose, of the file, information or specifications. You are solely responsible for the use of the file, information or specifications.