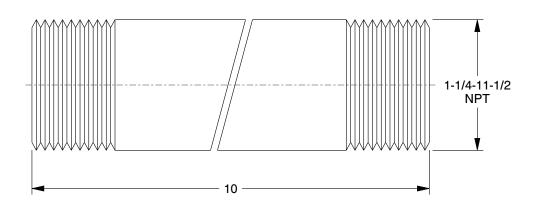

0.71

COMPONENT

**3TNV9** 

Nipple

Nipple: PVC, 1 1/4 in Nominal Pipe Size, 10 in Overall Lg, Threaded on Both Ends

INCH SHEET

UNIT

1 of 1