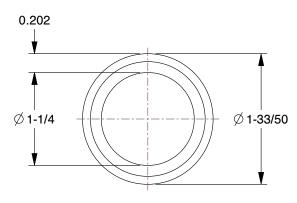

0.71

COMPONENT

**3TNV9** 

Nipple

Nipple: PVC, 1 1/4 in Nominal Pipe Size, 10 in Overall Lg, Threaded on Both Ends

INCH SHEET

UNIT

1 of 1