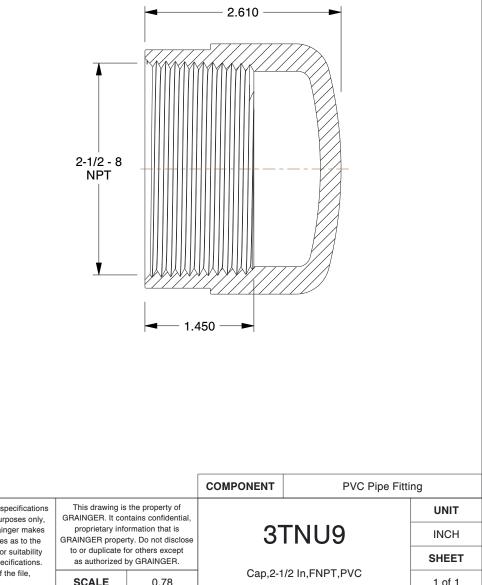

## NOTES:

- 1. ITEM: Cap
- 2. COLOR: Gray
- 3. MAX. TEMP.: 140°F
- 4. PIPE SIZE PIPE FITTING: 2-1/2"
- 5. PIPE FITTING MATERIAL: PVC
- 6. MAX. PRESSURE: 212 psi at 73°F
- 7. FITTING CONNECTION TYPE: FNPT
- 8. FITTING SCHEDULE/CLASS: Schedule 80
- 9. STANDARDS: ASTM D1784, NSF14 Certified

|                                                                                                                                              |                                                                                                                                                                                                                                                                                                                                       |                                                                                                                                                                                                                    |      | 00111 0112111 |                       | ling |
|----------------------------------------------------------------------------------------------------------------------------------------------|---------------------------------------------------------------------------------------------------------------------------------------------------------------------------------------------------------------------------------------------------------------------------------------------------------------------------------------|--------------------------------------------------------------------------------------------------------------------------------------------------------------------------------------------------------------------|------|---------------|-----------------------|------|
| CRAINGER<br>100 Grainger Parkway, Lake Forest, Illinois 60045-5201<br>1-(800) GRAINGER, 1-(800) 472-4643, (847) 535-1000<br>www.grainger.com | This file and any associated information and specifications are provided for reference and evaluation purposes only,                                                                                                                                                                                                                  | This drawing is the property of<br>GRAINGER. It contains confidential,<br>proprietary information that is<br>GRAINGER property. Do not disclose<br>to or duplicate for others except<br>as authorized by GRAINGER. |      | 3TNU9         |                       | UNIT |
|                                                                                                                                              | and is subject to change without notice. Grainger makes<br>no representations, warranties or guarantees as to the<br>appropriateness, accuracy, completeness, or suitability<br>for any purpose, of the file, information or specifications.<br>You are solely responsible for the use of the file,<br>information or specifications. |                                                                                                                                                                                                                    |      |               |                       | INCH |
|                                                                                                                                              |                                                                                                                                                                                                                                                                                                                                       |                                                                                                                                                                                                                    |      |               | SHEET                 |      |
|                                                                                                                                              |                                                                                                                                                                                                                                                                                                                                       | SCALE                                                                                                                                                                                                              | 0.78 | Cap,2-        | Cap,2-1/2 In,FNPT,PVC |      |