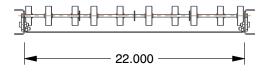

## 3MY85

Skatewheel Conveyor, 10ft L, 24in. W

| UNIT  |
|-------|
| INCH  |
| SHEET |
|       |

1 of 1