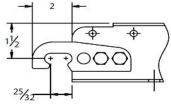

## **ASSEMBLY DETAIL**

## **CLAMP DETAIL**

| COMPONENT | Skate Wheel Conveyor |
|-----------|----------------------|

100 Grainger Parkway, Lake Forest, Illinois 60045-5201 1-(800) GRAINGER, 1-(800) 472-4643, (847) 535-1000 www.grainger.com This file and any associated information and specifications are provided for reference and evaluation purposes only, and is subject to change without notice. Grainger makes no representations, warranties or guarantees as to the appropriateness, accuracy, completeness, or suitability for any purpose, of the file, information or specifications. You are solely responsible for the use of the file, information or specifications.