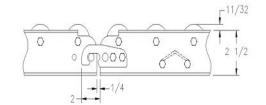

## **CLAMP DETAIL**

| COMPONENT | Skate Wheel Conveyor |
|-----------|----------------------|

100 Grainger Parkway, Lake Forest, Illinois 60045-5201 1-(800) GRAINGER, 1-(800) 472-4643, (847) 535-1000 www.grainger.com This file and any associated information and specifications are provided for reference and evaluation purposes only, and is subject to change without notice. Grainger makes no representations, warranties or guarantees as to the appropriateness, accuracy, completeness, or suitability for any purpose, of the file, information or specifications. You are solely responsible for the use of the file, information or specifications.

## NOTES:

1. WHEEL DIAMETER: 1.9375 2. WHEELS PER FOOT: 20 3. FRAME SHAPE: Straight

4. FRAME MATERIAL : Aluminum

5. SKATE WHEEL MATERIAL : Aluminum

6. WHEEL BEARING TYPE: Ball Bearing 1/4 Dia. 7. LOAD CAPACITY @ 10 FT. CENTERS: 16 lb./ft.