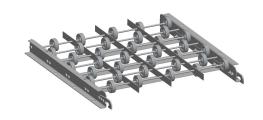

## NOTES:

1. WHEEL DIAMETER: 1.9375 2. WHEELS PER FOOT: 20 3. FRAME SHAPE: Straight

4. FRAME MATERIAL : Aluminum

5. SKATE WHEEL MATERIAL : Aluminum

6. WHEEL BEARING TYPE: Ball Bearing 1/4 Dia. 7. LOAD CAPACITY @ 10 FT. CENTERS: 16 lb./ft.

8. MAXIMUM LOAD CAPACITY: 150 lb./ft. (5 ft. Supports)