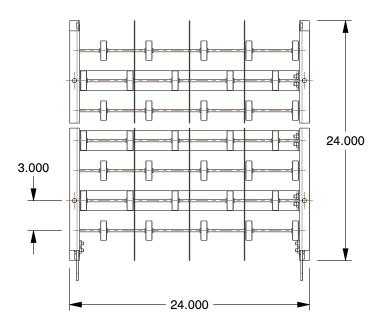

## NOTES:

1. WHEEL DIAMETER: 1.9375 2. WHEELS PER FOOT: 20 3. FRAME SHAPE: Straight

4. FRAME MATERIAL : Aluminum

5. SKATE WHEEL MATERIAL : Aluminum

6. WHEEL BEARING TYPE: Ball Bearing 1/4 Dia. 7. LOAD CAPACITY @ 10 FT. CENTERS: 16 lb./ft.

8. MAXIMUM LOAD CAPACITY: 150 lb./ft. (5 ft. Supports)

## 3MY85

Skatewheel Conveyor, 10ft L, 24in. W

| UNIT  |
|-------|
| INCH  |
| SHEET |
|       |

1 of 1