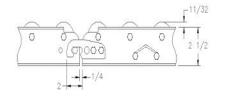

## **CLAMP DETAIL**

Skate Wheel Conveyor

| 7.1 |           | SP                  |
|-----|-----------|---------------------|
|     |           | $\neg \tau \lambda$ |
|     | 0.11 O.11 | - 12 - 211          |