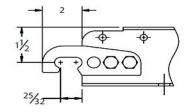

## **CLAMP DETAIL**

Skate Wheel Conveyor

| 7.1 |           | SP                  |
|-----|-----------|---------------------|
|     |           | $\neg \tau \lambda$ |
|     | 0.11 O.11 | - 12 - 211          |