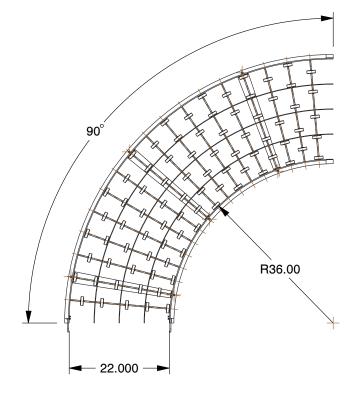

## NOTES:

1. WHEEL DIAMETER: 1.9375 2. WHEELS PER FOOT: 20 3. FRAME SHAPE: 90° Curved

4. FRAME MATERIAL: Galvanized Steel 5. SKATE WHEEL MATERIAL: Steel

6. WHEEL BEARING TYPE: Ball Bearing Ø 1/4 7. LOAD CAPACITY @ 10 FT. CENTERS: 36 lb./ft.

8. MAXIMUM LOAD CAPACITY: 260 lb./ft. (5 ft. Supports)