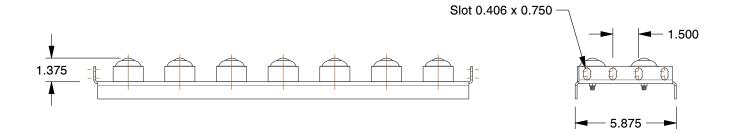

## NOTES:

BALL MATERIAL : Steel
FRAME MATERIAL : Steel
BALL LOAD CAPACITY : 75 lb.
BALL TRANSFER UNITS :

STEEL BALL DIA: 1"

STEEL HOUSING DIA: 1-3/4" STUD MOUNT: 1/4-20



100 Grainger Parkway, Lake Forest, Illinois 60045-5201 1-(800) GRAINGER, 1-(800) 472-4643, (847) 535-1000 www.grainger.com This file and any associated information and specifications are provided for reference and evaluation purposes only, and is subject to change without notice. Grainger makes no representations, warranties or guarantees as to the appropriateness, accuracy, completeness, or suitability for any purpose, of the file, information or specifications. You are solely responsible for the use of the file, information or specifications.

This drawing is the property of GRAINGER. It contains confidential, pro