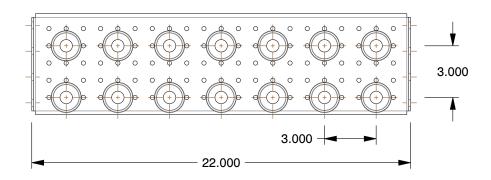

## NOTES:

BALL MATERIAL : Steel
FRAME MATERIAL : Steel
BALL LOAD CAPACITY : 75 lb.
BALL TRANSFER UNITS :

STEEL BALL DIA: 1"

STEEL HOUSING DIA: 1-3/4" STUD MOUNT: 1/4-20



100 Grainger Parkway, Lake Forest, Illinois 60045-5201 1-(800) GRAINGER, 1-(800) 472-4643, (847) 535-1000 www.grainger.com This file and any associated information and specifications are provided for reference and evaluation purposes only, and is subject to change without notice. Grainger makes no representations, warranties or guarantees as to the appropriateness, accuracy, completeness, or suitability for any purpose, of the file, information or specifications. You are solely responsible for the use of the file, information or specifications.

This drawing is the property of GRAINGER. It contains confidential, p