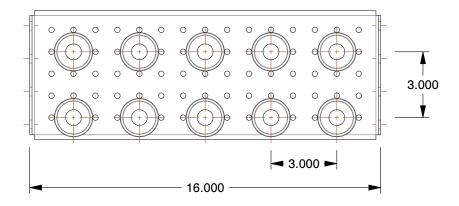

## NOTES:

1. BALL MATERIAL : Steel

2. FRAME MATERIAL: Galvanized Steel

3. BALL LOAD CAPACITY: 75 lb.

4. BALL TRANSFER UNITS : STEEL BALL DIA : 1"

STEEL HOUSING DIA: 1-3/4"

STUD MOUNT: 1/4-20

| CI | 7. 72 |     | D   |
|----|-------|-----|-----|
| GA | AIR   | VGE | A G |
|    |       |     | 1   |

0.23

COMPONENT

Ball Transfer Insert

3MY74

Ball Transfer Plate, 5-7/8" L, 16" BF W

INCH

UNIT

1 of 1