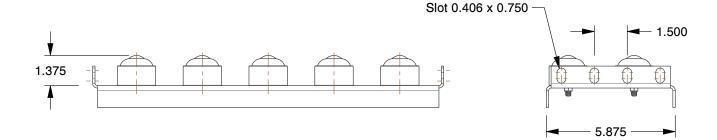

## NOTES:

1. BALL MATERIAL : Steel

2. FRAME MATERIAL: Galvanized Steel

3. BALL LOAD CAPACITY: 75 lb.

4. BALL TRANSFER UNITS : STEEL BALL DIA : 1"

STEEL HOUSING DIA: 1-3/4"

STUD MOUNT: 1/4-20

| CI | 7. 72 |     | D   |
|----|-------|-----|-----|
| GA | AIR   | VGE | A G |
|    |       |     | 1   |

0.23

COMPONENT

Ball Transfer Insert

3MY74

Ball Transfer Plate, 5-7/8" L, 16" BF W

INCH

UNIT

1 of 1