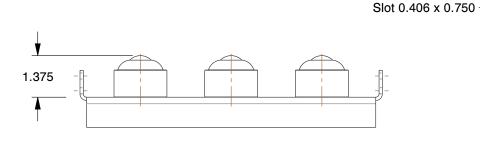

## NOTES:

1. BALL MATERIAL : Steel

2. FRAME MATERIAL: Galvanized Steel

3. BALL LOAD CAPACITY: 75 lb. 4. BALL TRANSFER UNITS:

"" STEEL BALL DIA : 1

STEEL HOUSING DIA: 1-3/4"

STUD MOUNT: 1/4-20

100 Grainger Parkway, Lake Forest, Illinois 60045-5201 1-(800) GRAINGER, 1-(800) 472-4643, (847) 535-1000 www.grainger.com This file and any associated information and specifications are provided for reference and evaluation purposes only, and is subject to change without notice. Grainger makes no representations, warranties or guarantees as to the appropriateness, accuracy, completeness, or suitability for any purpose, of the file, information or specifications. You are solely responsible for the use of the file, information or specifications.

0.31

COMPONENT

Ball Transfer Insert

3MY67

Ball Transfer Plate, 5-7/8" L, 10" BF W

INCH SHEET

UNIT

1 of 1