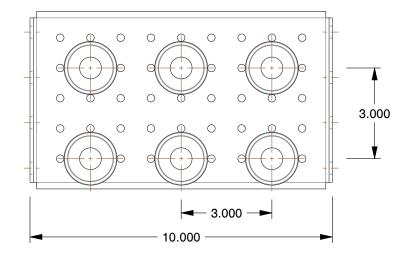

## NOTES:

1. BALL MATERIAL : Steel

2. FRAME MATERIAL: Galvanized Steel

3. BALL LOAD CAPACITY: 75 lb. 4. BALL TRANSFER UNITS:

"" STEEL BALL DIA : 1

STEEL HOUSING DIA: 1-3/4"

STUD MOUNT: 1/4-20

100 Grainger Parkway, Lake Forest, Illinois 60045-5201 1-(800) GRAINGER, 1-(800) 472-4643, (847) 535-1000 www.grainger.com This file and any associated information and specifications are provided for reference and evaluation purposes only, and is subject to change without notice. Grainger makes no representations, warranties or guarantees as to the appropriateness, accuracy, completeness, or suitability for any purpose, of the file, information or specifications. You are solely responsible for the use of the file, information or specifications.

0.31

COMPONENT

Ball Transfer Insert

3MY67

Ball Transfer Plate, 5-7/8" L, 10" BF W

INCH SHEET

UNIT

1 of 1