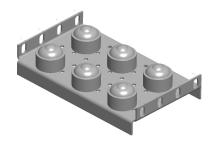

## NOTES:

1. BALL MATERIAL : Steel

2. FRAME MATERIAL: Galvanized Steel

3. BALL LOAD CAPACITY: 75 lb. 4. BALL TRANSFER UNITS:

"" STEEL BALL DIA : 1

STEEL HOUSING DIA: 1-3/4"

STUD MOUNT: 1/4-20

100 Grainger Parkway, Lake Forest, Illinois 60045-5201 1-(800) GRAINGER, 1-(800) 472-4643, (847) 535-1000 www.grainger.com This file and any associated information and specifications are provided for reference and evaluation purposes only, and is subject to change without notice. Grainger makes no representations, warranties or guarantees as to the appropriateness, accuracy, completeness, or suitability for any purpose, of the file, information or specifications. You are solely responsible for the use of the file, information or specifications.

0.31

COMPONENT

Ball Transfer Insert

3MY67

Ball Transfer Plate, 5-7/8" L, 10" BF W

INCH SHEET

UNIT

1 of 1