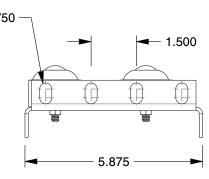

## NOTES:

1. BALL MATERIAL : Steel

2. FRAME MATERIAL: Galvanized Steel

3. BALL LOAD CAPACITY: 75 lb. 4. BALL TRANSFER UNITS:

"" STEEL BALL DIA : 1

STEEL HOUSING DIA: 1-3/4"

STUD MOUNT: 1/4-20

100 Grainger Parkway, Lake Forest, Illinois 60045-5201 1-(800) GRAINGER, 1-(800) 472-4643, (847) 535-1000 www.grainger.com This file and any associated information and specifications are provided for reference and evaluation purposes only, and is subject to change without notice. Grainger makes no representations, warranties or guarantees as to the appropriateness, accuracy, completeness, or suitability for any purpose, of the file, information or specifications. You are solely responsible for the use of the file, information or specifications.

0.31

COMPONENT

Ball Transfer Insert

3MY67

Ball Transfer Plate, 5-7/8" L, 10" BF W

INCH SHEET

UNIT

1 of 1