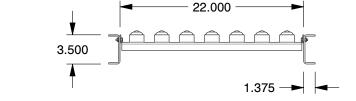

0.09

COMPONENT Ball Transfer Table

3MY65

Ball Transfer Table, 2 ft. L, 22" BF W

INCH
SHEET

1 of 1