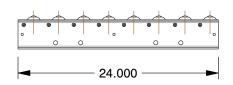

0.09

COMPONENT Ball Transfer Table

3MY65

Ball Transfer Table, 2 ft. L, 22" BF W

INCH
SHEET

1 of 1