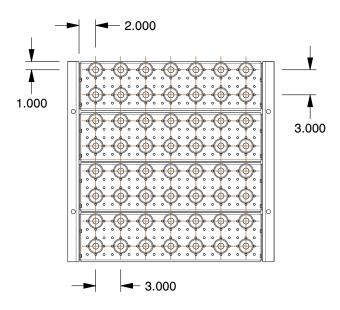

## NOTES:

- 1. BALL MATERIAL : Steel
- 2. FRAME MATERIAL : Steel
- 3. BALL LOAD CAPACITY: 75 lb.
- 4. LOAD CAPACITY @ 5 FT. CENTERS: 600 lb./ft.
- 5. LOAD CAPACITY @ 10 FT. CENTERS: 120 lb./ft.

100 Grainger Parkway, Lake Forest, Illinois 60045-5201 1-(800) GRAINGER, 1-(800) 472-4643, (847) 535-1000 www.grainger.com This file and any associated information and specifications are provided for reference and evaluation purposes only, and is subject to change without notice. Grainger makes no representations, warranties or guarantees as to the appropriateness, accuracy, completeness, or suitability for any purpose, of the file, information or specifications. You are solely responsible for the use of the file, information or specifications.

0.09

COMPONENT Ball Transfer Table

3MY65

Ball Transfer Table, 2 ft. L, 22" BF W

INCH
SHEET

1 of 1