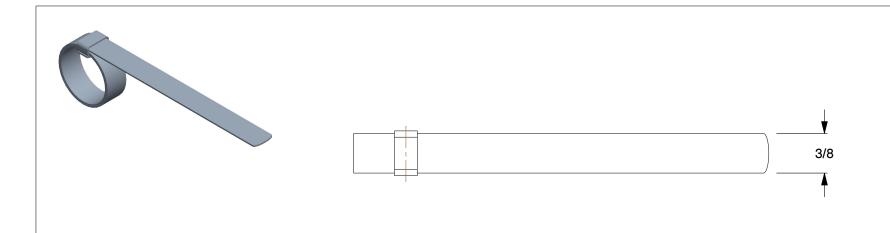

SCALE

1.10

. . . .

COMPONENT

3LZ62

Hose Clamp: Stainless Steel, 13/16 in Inside Dia. (In.), 3/8 in Wd (In.), 10 PK

UNIT

Band Clamp