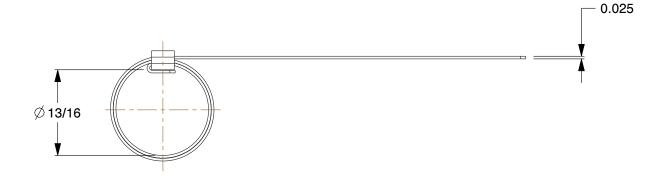

SCALE

1.10

. . . .

COMPONENT

3LZ62

Hose Clamp: Stainless Steel, 13/16 in Inside Dia. (In.), 3/8 in Wd (In.), 10 PK

UNIT

Band Clamp