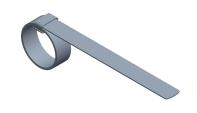

**SCALE** 

1.10

l

COMPONENT

Band Clamp

3LZ50

Hose Clamp: Galvanized Steel, 13/16 in Inside Dia. (In.), 3/8 in Wd (In.), 10 PK

INCH