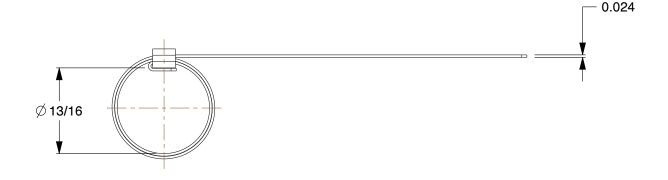

**SCALE** 

1.10

l

COMPONENT

Band Clamp

3LZ50

Hose Clamp: Galvanized Steel, 13/16 in Inside Dia. (In.), 3/8 in Wd (In.), 10 PK

INCH