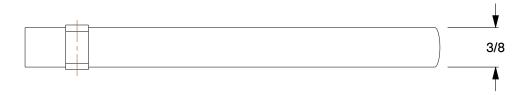

**SCALE** 

1.10

l

COMPONENT

Band Clamp

3LZ50

Hose Clamp: Galvanized Steel, 13/16 in Inside Dia. (In.), 3/8 in Wd (In.), 10 PK

INCH