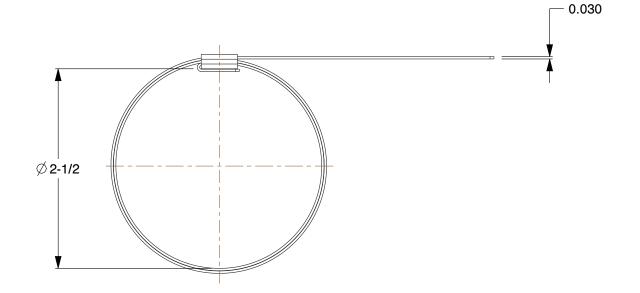

SCALE

0.83

\_\_\_\_

COMPONENT

3LZ46

Hose Clamp: Galvanized Steel, 2 1/2 in Inside Dia. (In.), 5/8 in Wd (In.), 10 PK

UNIT
INCH
SHEET

1 of 1