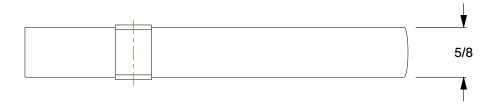

SCALE

0.83

\_\_\_\_

COMPONENT

3LZ46

Hose Clamp: Galvanized Steel, 2 1/2 in Inside Dia. (In.), 5/8 in Wd (In.), 10 PK

UNIT
INCH
SHEET

1 of 1