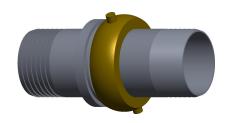

## NOTES:

1. SIZE: 3

2. MATERIAL OF CONSTRUCTION: Aluminum

3. NUT : Swivel

4. LUG: NPSM Threaded Pin 5. CLAMP: Double Bolt/Band

| CDI  | MINGE | D     |
|------|-------|-------|
| GIRA | MAGE  | / \ ® |
|      |       |       |

## COMPONENT Short Shank Coupling UNIT

3LZ18

3 In. Aluminum Short Shank Coupling

INCH SHEET

1 of 1