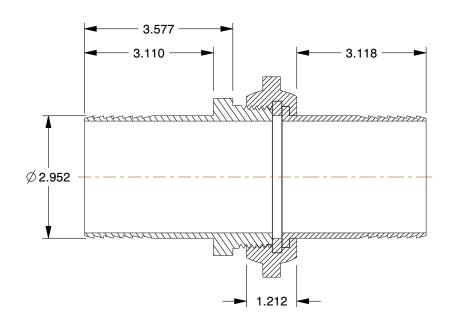

## NOTES:

1. SIZE: 3

2. MATERIAL OF CONSTRUCTION: Aluminum

3. NUT : Swivel

4. LUG: NPSM Threaded Pin 5. CLAMP: Double Bolt/Band

| CDI  | MINGE | D     |
|------|-------|-------|
| GIRA | MAGE  | / \ ® |
|      |       |       |

## COMPONENT Short Shank Coupling UNIT

3LZ18

3 In. Aluminum Short Shank Coupling

INCH SHEET

1 of 1