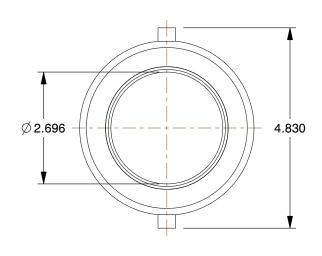

## NOTES:

1. SIZE: 3

2. MATERIAL OF CONSTRUCTION: Aluminum

3. NUT : Swivel

4. LUG: NPSM Threaded Pin 5. CLAMP: Double Bolt/Band

| CDI  | MINGE | D     |
|------|-------|-------|
| GIRA | MAGE  | / \ ® |
|      |       |       |

## COMPONENT Short Shank Coupling UNIT

3LZ18

3 In. Aluminum Short Shank Coupling

INCH SHEET

1 of 1