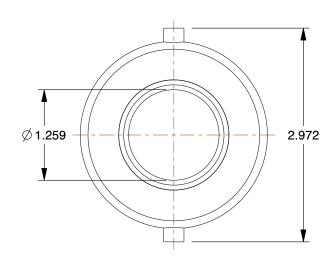

## NOTES:

1. SIZE: 1-1/2

2. MATERIAL OF CONSTRUCTION: Aluminum

3. NUT : Swivel

4. LUG: Threaded Pin

5. CLAMP: Double Bolt/Band

100 Grainger Parkway, Lake Forest, Illinois 60045-5201 1-(800) GRAINGER, 1-(800) 472-4643, (847) 535-1000 www.grainger.com This file and any associated information and specifications are provided for reference and evaluation purposes only, and is subject to change without notice. Grainger makes no representations, warranties or guarantees as to the appropriateness, accuracy, completeness, or suitability for any purpose, of the file, information or specifications. You are solely responsible for the use of the file, information or specifications.

0.75

COMPONENT

**Short Shank Coupling** 

3LZ13

1-1/2 In. Aluminum Short Shank Coupling

INCH SHEET

UNIT

1 of 1