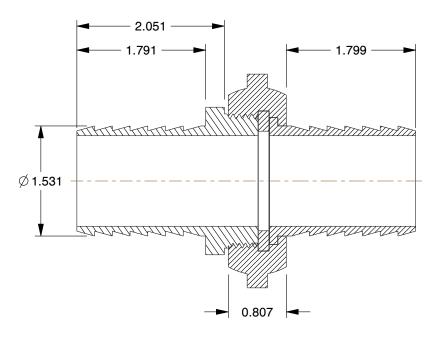

## NOTES:

1. SIZE: 1-1/2

2. MATERIAL OF CONSTRUCTION: Aluminum

3. NUT : Swivel

4. LUG: Threaded Pin

5. CLAMP: Double Bolt/Band

100 Grainger Parkway, Lake Forest, Illinois 60045-5201 1-(800) GRAINGER, 1-(800) 472-4643, (847) 535-1000 www.grainger.com This file and any associated information and specifications are provided for reference and evaluation purposes only, and is subject to change without notice. Grainger makes no representations, warranties or guarantees as to the appropriateness, accuracy, completeness, or suitability for any purpose, of the file, information or specifications. You are solely responsible for the use of the file, information or specifications.

0.75

COMPONENT

**Short Shank Coupling** 

3LZ13

1-1/2 In. Aluminum Short Shank Coupling

INCH SHEET

UNIT

1 of 1