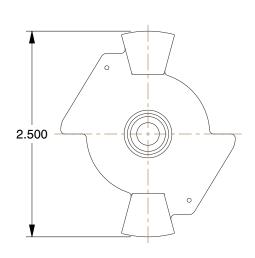

## NOTES:

1. MATERIAL : Malleable Iron 2. TEMP.RANGE: -20°F to 160°F 3. MAX.PRESSURE: 110 psi

4. TYPE: Hose End

100 Grainger Parkway, Lake Forest, Illinois 60045-5201 1-(800) GRAINGER, 1-(800) 472-4643, (847) 535-1000 www.grainger.com

0.75

3LZ02

COMPONENT

Coupler, 3/8 In Size

UNIT INCH SHEET

1 of 1

**Universal Coupling**