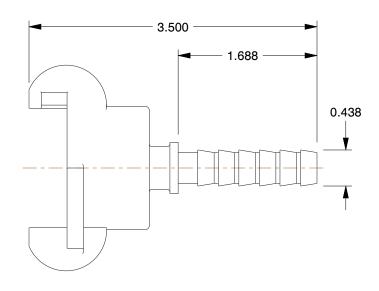

## NOTES:

1. MATERIAL : Malleable Iron 2. TEMP.RANGE: -20°F to 160°F 3. MAX.PRESSURE: 110 psi

4. TYPE: Hose End

100 Grainger Parkway, Lake Forest, Illinois 60045-5201 1-(800) GRAINGER, 1-(800) 472-4643, (847) 535-1000 www.grainger.com

0.75

3LZ02

COMPONENT

Coupler, 3/8 In Size

UNIT INCH SHEET

1 of 1

**Universal Coupling**