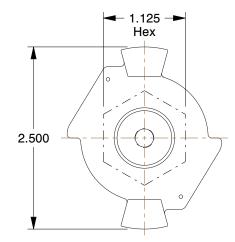

## NOTES:

- 1. MATERIAL : Malleable Iron
- 2. TEMP.RANGE : -20°F to 160°F 3. MAX.PRESSURE : 110 psi 4. TYPE : Female NPT End

|                                                                                                                                  |                                                                                                                                                                                                                                                                                                                                       |                                                                                                                                                                                                                    |      | COMPONENT | Universal Couplings |        |  |
|----------------------------------------------------------------------------------------------------------------------------------|---------------------------------------------------------------------------------------------------------------------------------------------------------------------------------------------------------------------------------------------------------------------------------------------------------------------------------------|--------------------------------------------------------------------------------------------------------------------------------------------------------------------------------------------------------------------|------|-----------|---------------------|--------|--|
| <b>GRAINGER</b>                                                                                                                  | This file and any associated information and specifications<br>are provided for reference and evaluation purposes only,                                                                                                                                                                                                               | This drawing is the property of<br>GRAINGER. It contains confidential,<br>proprietary information that is<br>GRAINGER property. Do not disclose<br>to or duplicate for others except<br>as authorized by GRAINGER. |      | 3LZ01     |                     | UNIT   |  |
| 100 Grainger Parkway, Lake Forest, Illinois 60045-5201<br>1-(800) GRAINGER, 1-(800) 472-4643, (847) 535-1000<br>www.grainger.com | and is subject to change without notice. Grainger makes<br>no representations, warranties or guarantees as to the<br>appropriateness, accuracy, completeness, or suitability<br>for any purpose, of the file, information or specifications.<br>You are solely responsible for the use of the file,<br>information or specifications. |                                                                                                                                                                                                                    |      |           |                     | INCH   |  |
|                                                                                                                                  |                                                                                                                                                                                                                                                                                                                                       |                                                                                                                                                                                                                    |      |           |                     | SHEET  |  |
|                                                                                                                                  |                                                                                                                                                                                                                                                                                                                                       | SCALE                                                                                                                                                                                                              | 0.76 | Cou       | oler, 1/4 In Size   | 1 of 1 |  |