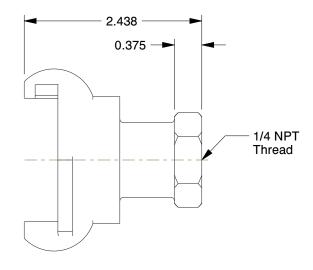

## NOTES:

- 1. MATERIAL : Malleable Iron
- 2. TEMP.RANGE : -20°F to 160°F 3. MAX.PRESSURE : 110 psi 4. TYPE : Female NPT End

|                                                                                                                                  |                                                                                                                                                                                                                                                                                                                                       |                                                                                                                                                                                                                    |      | COMPONENT | Universal Couplings |        |  |
|----------------------------------------------------------------------------------------------------------------------------------|---------------------------------------------------------------------------------------------------------------------------------------------------------------------------------------------------------------------------------------------------------------------------------------------------------------------------------------|--------------------------------------------------------------------------------------------------------------------------------------------------------------------------------------------------------------------|------|-----------|---------------------|--------|--|
| <b>GRAINGER</b>                                                                                                                  | This file and any associated information and specifications<br>are provided for reference and evaluation purposes only,                                                                                                                                                                                                               | This drawing is the property of<br>GRAINGER. It contains confidential,<br>proprietary information that is<br>GRAINGER property. Do not disclose<br>to or duplicate for others except<br>as authorized by GRAINGER. |      | 3LZ01     |                     | UNIT   |  |
| 100 Grainger Parkway, Lake Forest, Illinois 60045-5201<br>1-(800) GRAINGER, 1-(800) 472-4643, (847) 535-1000<br>www.grainger.com | and is subject to change without notice. Grainger makes<br>no representations, warranties or guarantees as to the<br>appropriateness, accuracy, completeness, or suitability<br>for any purpose, of the file, information or specifications.<br>You are solely responsible for the use of the file,<br>information or specifications. |                                                                                                                                                                                                                    |      |           |                     | INCH   |  |
|                                                                                                                                  |                                                                                                                                                                                                                                                                                                                                       |                                                                                                                                                                                                                    |      |           |                     | SHEET  |  |
|                                                                                                                                  |                                                                                                                                                                                                                                                                                                                                       | SCALE                                                                                                                                                                                                              | 0.76 | Cou       | oler, 1/4 In Size   | 1 of 1 |  |