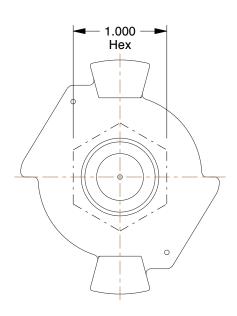

## NOTES:

1. MATERIAL : Malleable Iron 2. TEMP.RANGE: -20°F to 160°F 3. MAX.PRESSURE: 110 psi 4. TYPE: Male NPT End

100 Grainger Parkway, Lake Forest, Illinois 60045-5201 1-(800) GRAINGER, 1-(800) 472-4643, (847) 535-1000 www.grainger.com

SCALE

1.00

## COMPONENT

Universal Couplings

3LX98

Coupler, 1/4 In Size

INCH SHEET

UNIT

1 of 1