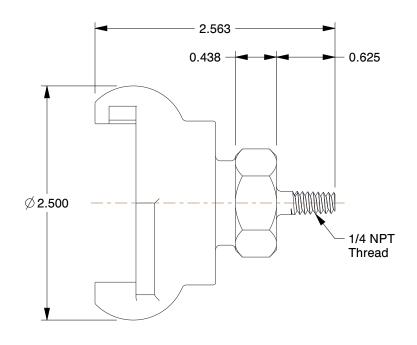

## NOTES:

1. MATERIAL : Malleable Iron 2. TEMP.RANGE: -20°F to 160°F 3. MAX.PRESSURE: 110 psi 4. TYPE: Male NPT End

100 Grainger Parkway, Lake Forest, Illinois 60045-5201 1-(800) GRAINGER, 1-(800) 472-4643, (847) 535-1000 www.grainger.com

## COMPONENT

Universal Couplings

3LX98

Coupler, 1/4 In Size

INCH SHEET

UNIT

1 of 1