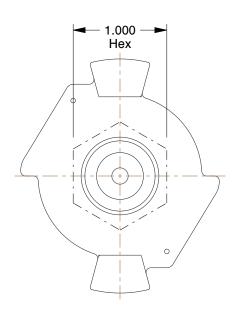

## NOTES:

1. MATERIAL: Malleable Iron 2. TEMP.RANGE: -20°F to 160°F 3. MAX.PRESSURE: 110 psi 4. TYPE: Male NPT End

100 Grainger Parkway, Lake Forest, Illinois 60045-5201 1-(800) GRAINGER, 1-(800) 472-4643, (847) 535-1000 www.grainger.com This file and any associated information and specifications are provided for reference and evaluation purposes only, and is subject to change without notice. Grainger makes no representations, warranties or guarantees as to the appropriateness, accuracy, completeness, or suitability for any purpose, of the file, information or specifications. You are solely responsible for the use of the file, information or specifications.

## COMPONENT

Universal Couplings

3LX97

Coupler, 3/8 In Size

INCH

UNIT

1 of 1