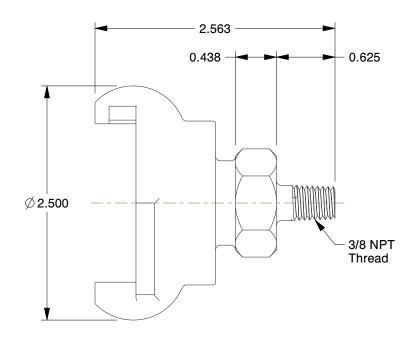

## NOTES:

1. MATERIAL: Malleable Iron 2. TEMP.RANGE: -20°F to 160°F 3. MAX.PRESSURE: 110 psi 4. TYPE: Male NPT End

100 Grainger Parkway, Lake Forest, Illinois 60045-5201 1-(800) GRAINGER, 1-(800) 472-4643, (847) 535-1000 www.grainger.com This file and any associated information and specifications are provided for reference and evaluation purposes only, and is subject to change without notice. Grainger makes no representations, warranties or guarantees as to the appropriateness, accuracy, completeness, or suitability for any purpose, of the file, information or specifications. You are solely responsible for the use of the file, information or specifications.

## COMPONENT

Universal Couplings

3LX97

Coupler, 3/8 In Size

INCH

UNIT

1 of 1