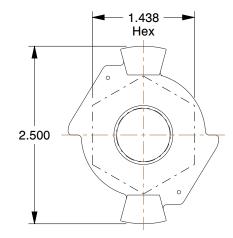

## NOTES:

- 1. MATERIAL : Malleable Iron
- 2. TEMP.RANGE : -20°F to 160°F 3. MAX.PRESSURE : 110 psi 4. TYPE : Female NPT End

|                                                                                                                                  |                                                                                                                                                                                                                                                                                                                                       |                                                                                                                                                                                                                    |      | COMPONENT | Universal Couplings |        |
|----------------------------------------------------------------------------------------------------------------------------------|---------------------------------------------------------------------------------------------------------------------------------------------------------------------------------------------------------------------------------------------------------------------------------------------------------------------------------------|--------------------------------------------------------------------------------------------------------------------------------------------------------------------------------------------------------------------|------|-----------|---------------------|--------|
| <b>GRAINGER</b>                                                                                                                  | This file and any associated information and specifications<br>are provided for reference and evaluation purposes only,                                                                                                                                                                                                               | This drawing is the property of<br>GRAINGER. It contains confidential,<br>proprietary information that is<br>GRAINGER property. Do not disclose<br>to or duplicate for others except<br>as authorized by GRAINGER. |      | 21 206    |                     | UNIT   |
| 100 Grainger Parkway, Lake Forest, Illinois 60045-5201<br>1-(800) GRAINGER, 1-(800) 472-4643, (847) 535-1000<br>www.grainger.com | and is subject to change without notice. Grainger makes<br>no representations, warranties or guarantees as to the<br>appropriateness, accuracy, completeness, or suitability<br>for any purpose, of the file, information or specifications.<br>You are solely responsible for the use of the file,<br>information or specifications. |                                                                                                                                                                                                                    |      |           |                     | INCH   |
|                                                                                                                                  |                                                                                                                                                                                                                                                                                                                                       |                                                                                                                                                                                                                    |      |           |                     | SHEET  |
|                                                                                                                                  |                                                                                                                                                                                                                                                                                                                                       | SCALE                                                                                                                                                                                                              | 0.76 | Coup      | ler, 3/4 In Size    | 1 of 1 |