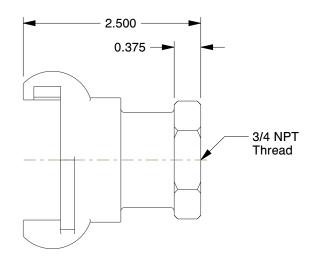

## NOTES:

- 1. MATERIAL : Malleable Iron
- 2. TEMP.RANGE : -20°F to 160°F 3. MAX.PRESSURE : 110 psi 4. TYPE : Female NPT End

|                                                                                                                                  |                                                                                                                                                                                                                                                                                                                                       |                                                                                                                                                                                                                    |      | COMPONENT | Universal Couplings |        |
|----------------------------------------------------------------------------------------------------------------------------------|---------------------------------------------------------------------------------------------------------------------------------------------------------------------------------------------------------------------------------------------------------------------------------------------------------------------------------------|--------------------------------------------------------------------------------------------------------------------------------------------------------------------------------------------------------------------|------|-----------|---------------------|--------|
| <b>GRAINGER</b>                                                                                                                  | This file and any associated information and specifications<br>are provided for reference and evaluation purposes only,                                                                                                                                                                                                               | This drawing is the property of<br>GRAINGER. It contains confidential,<br>proprietary information that is<br>GRAINGER property. Do not disclose<br>to or duplicate for others except<br>as authorized by GRAINGER. |      | 21 206    |                     | UNIT   |
| 100 Grainger Parkway, Lake Forest, Illinois 60045-5201<br>1-(800) GRAINGER, 1-(800) 472-4643, (847) 535-1000<br>www.grainger.com | and is subject to change without notice. Grainger makes<br>no representations, warranties or guarantees as to the<br>appropriateness, accuracy, completeness, or suitability<br>for any purpose, of the file, information or specifications.<br>You are solely responsible for the use of the file,<br>information or specifications. |                                                                                                                                                                                                                    |      |           |                     | INCH   |
|                                                                                                                                  |                                                                                                                                                                                                                                                                                                                                       |                                                                                                                                                                                                                    |      |           |                     | SHEET  |
|                                                                                                                                  |                                                                                                                                                                                                                                                                                                                                       | SCALE                                                                                                                                                                                                              | 0.76 | Coup      | ler, 3/4 In Size    | 1 of 1 |