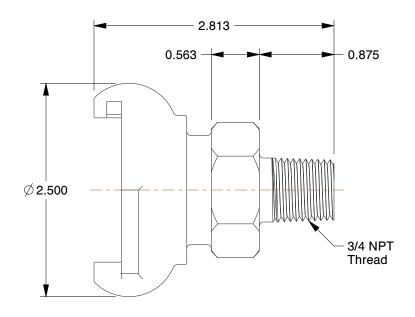

## **NOTES:**

1. MATERIAL : Malleable Iron 2. TEMP.RANGE: -20°F to 160°F 3. MAX.PRESSURE: 110 psi 4. TYPE: Male NPT End

100 Grainger Parkway, Lake Forest, Illinois 60045-5201 1-(800) GRAINGER, 1-(800) 472-4643, (847) 535-1000 www.grainger.com