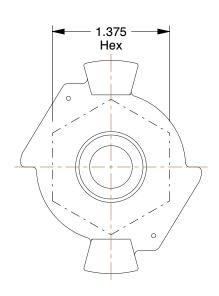

## **NOTES:**

1. MATERIAL : Malleable Iron 2. TEMP.RANGE: -20°F to 160°F 3. MAX.PRESSURE: 110 psi 4. TYPE: Male NPT End

100 Grainger Parkway, Lake Forest, Illinois 60045-5201 1-(800) GRAINGER, 1-(800) 472-4643, (847) 535-1000 www.grainger.com