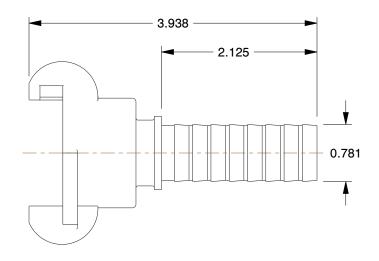

## NOTES:

1. MATERIAL : Malleable Iron 2. TEMP.RANGE : -20°F to 160°F 3. MAX.PRESSURE : 110 psi

4. TYPE: Hose End

100 Grainger Parkway, Lake Forest, Illinois 60045-5201 1-(800) GRAINGER, 1-(800) 472-4643, (847) 535-1000 www.grainger.com This file and any associated information and specifications are provided for reference and evaluation purposes only, and is subject to change without notice. Grainger makes no representations, warranties or guarantees as to the appropriateness, accuracy, completeness, or suitability for any purpose, of the file, information or specifications. You are solely responsible for the use of the file, information or specifications.

0.75

SCALE

3LX94

COMPONENT

Coupler, 3/4 In Size

Universal Coupling

UNIT

INCH