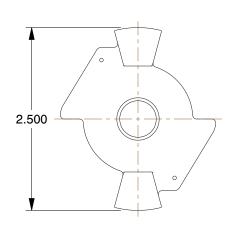

## NOTES:

1. MATERIAL : Malleable Iron 2. TEMP.RANGE : -20°F to 160°F 3. MAX.PRESSURE : 110 psi

4. TYPE: Hose End

100 Grainger Parkway, Lake Forest, Illinois 60045-5201 1-(800) GRAINGER, 1-(800) 472-4643, (847) 535-1000 www.grainger.com This file and any associated information and specifications are provided for reference and evaluation purposes only, and is subject to change without notice. Grainger makes no representations, warranties or guarantees as to the appropriateness, accuracy, completeness, or suitability for any purpose, of the file, information or specifications. You are solely responsible for the use of the file, information or specifications.

0.75

SCALE

3LX94

COMPONENT

Coupler, 3/4 In Size

Universal Coupling

UNIT

INCH