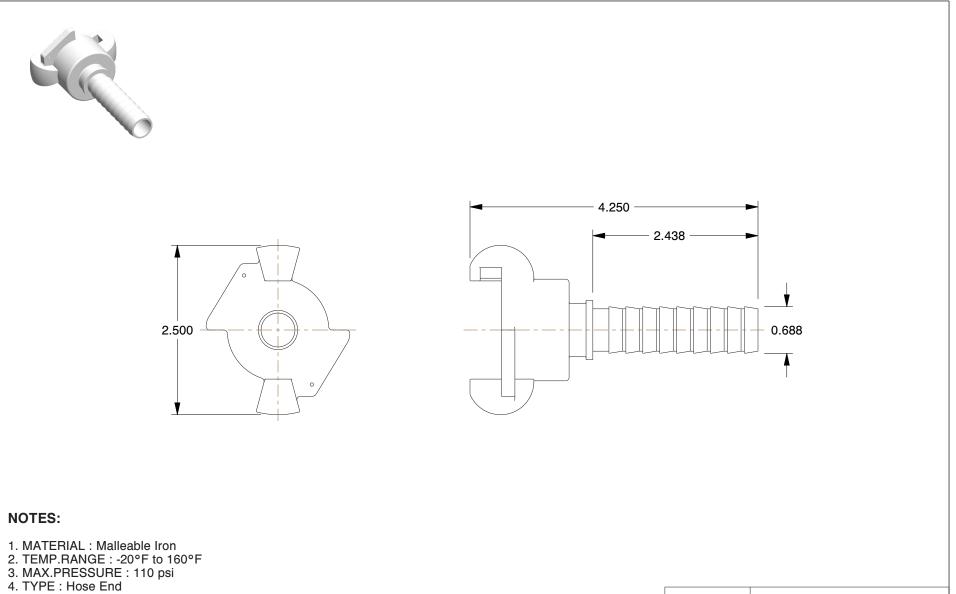

|                                                                                                                                                     |                                                                                                                                                                                                                                                                                                                                                                                                                                                                  |                                                                        | COMPONENT | Universal Coupling |        |
|-----------------------------------------------------------------------------------------------------------------------------------------------------|------------------------------------------------------------------------------------------------------------------------------------------------------------------------------------------------------------------------------------------------------------------------------------------------------------------------------------------------------------------------------------------------------------------------------------------------------------------|------------------------------------------------------------------------|-----------|--------------------|--------|
| <b>GRAINGER</b><br>100 Grainger Parkway, Lake Forest, Illinois 60045-5201<br>1-(800) GRAINGER, 1-(800) 472-4643, (847) 535-1000<br>www.grainger.com | This file and any associated information and specifications<br>are provided for reference and evaluation purposes only,<br>and is subject to change without notice. Grainger makes<br>no representations, warranties or guarantees as to the<br>appropriateness, accuracy, completeness, or suitability<br>for any purpose, of the file, information or specifications.<br>You are solely responsible for the use of the file,<br>information or specifications. | This drawing is the property of<br>GRAINGER. It contains confidential, |           |                    | UNIT   |
|                                                                                                                                                     |                                                                                                                                                                                                                                                                                                                                                                                                                                                                  | proprietary information that is<br>GRAINGER property. Do not disclose  |           |                    | INCH   |
|                                                                                                                                                     |                                                                                                                                                                                                                                                                                                                                                                                                                                                                  | to or duplicate for others except<br>as authorized by GRAINGER.        |           |                    | SHEET  |
|                                                                                                                                                     |                                                                                                                                                                                                                                                                                                                                                                                                                                                                  | <b>SCALE</b> 0.75                                                      | Cou       | ler, 5/8 In Size   | 1 of 1 |