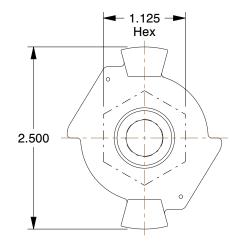

## NOTES:

- 1. MATERIAL : Malleable Iron
- 2. TEMP.RANGE : -20°F to 160°F 3. MAX.PRESSURE : 110 psi 4. TYPE : Female NPT End

|                                                                                                                                                     |                                                                                                                                                                                                                                                                                                                                                                                                                                                                  |                                                                                                                                                                                                                    |      | COMPONENT | Universal Couplings |        |
|-----------------------------------------------------------------------------------------------------------------------------------------------------|------------------------------------------------------------------------------------------------------------------------------------------------------------------------------------------------------------------------------------------------------------------------------------------------------------------------------------------------------------------------------------------------------------------------------------------------------------------|--------------------------------------------------------------------------------------------------------------------------------------------------------------------------------------------------------------------|------|-----------|---------------------|--------|
| <b>GRAINGER</b><br>100 Grainger Parkway, Lake Forest, Illinois 60045-5201<br>1-(800) GRAINGER, 1-(800) 472-4643, (847) 535-1000<br>www.grainger.com | This file and any associated information and specifications<br>are provided for reference and evaluation purposes only,<br>and is subject to change without notice. Grainger makes<br>no representations, warranties or guarantees as to the<br>appropriateness, accuracy, completeness, or suitability<br>for any purpose, of the file, information or specifications.<br>You are solely responsible for the use of the file,<br>information or specifications. | This drawing is the property of<br>GRAINGER. It contains confidential,<br>proprietary information that is<br>GRAINGER property. Do not disclose<br>to or duplicate for others except<br>as authorized by GRAINGER. |      |           |                     | UNIT   |
|                                                                                                                                                     |                                                                                                                                                                                                                                                                                                                                                                                                                                                                  |                                                                                                                                                                                                                    |      |           |                     | INCH   |
|                                                                                                                                                     |                                                                                                                                                                                                                                                                                                                                                                                                                                                                  |                                                                                                                                                                                                                    |      |           |                     | SHEET  |
|                                                                                                                                                     |                                                                                                                                                                                                                                                                                                                                                                                                                                                                  | SCALE                                                                                                                                                                                                              | 0.76 | Cou       | ler, 1/2 In Size    | 1 of 1 |