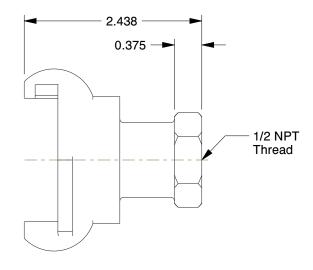

## NOTES:

- 1. MATERIAL : Malleable Iron
- 2. TEMP.RANGE : -20°F to 160°F 3. MAX.PRESSURE : 110 psi 4. TYPE : Female NPT End

|                                                                                                                                                     |                                                                                                                                                                                                                                                                                                                                                                                                                                                                  |                                                                                                                                                                                                                    |      | COMPONENT | Universal Couplings |        |
|-----------------------------------------------------------------------------------------------------------------------------------------------------|------------------------------------------------------------------------------------------------------------------------------------------------------------------------------------------------------------------------------------------------------------------------------------------------------------------------------------------------------------------------------------------------------------------------------------------------------------------|--------------------------------------------------------------------------------------------------------------------------------------------------------------------------------------------------------------------|------|-----------|---------------------|--------|
| <b>GRAINGER</b><br>100 Grainger Parkway, Lake Forest, Illinois 60045-5201<br>1-(800) GRAINGER, 1-(800) 472-4643, (847) 535-1000<br>www.grainger.com | This file and any associated information and specifications<br>are provided for reference and evaluation purposes only,<br>and is subject to change without notice. Grainger makes<br>no representations, warranties or guarantees as to the<br>appropriateness, accuracy, completeness, or suitability<br>for any purpose, of the file, information or specifications.<br>You are solely responsible for the use of the file,<br>information or specifications. | This drawing is the property of<br>GRAINGER. It contains confidential,<br>proprietary information that is<br>GRAINGER property. Do not disclose<br>to or duplicate for others except<br>as authorized by GRAINGER. |      |           |                     | UNIT   |
|                                                                                                                                                     |                                                                                                                                                                                                                                                                                                                                                                                                                                                                  |                                                                                                                                                                                                                    |      |           |                     | INCH   |
|                                                                                                                                                     |                                                                                                                                                                                                                                                                                                                                                                                                                                                                  |                                                                                                                                                                                                                    |      |           |                     | SHEET  |
|                                                                                                                                                     |                                                                                                                                                                                                                                                                                                                                                                                                                                                                  | SCALE                                                                                                                                                                                                              | 0.76 | Cou       | ler, 1/2 In Size    | 1 of 1 |