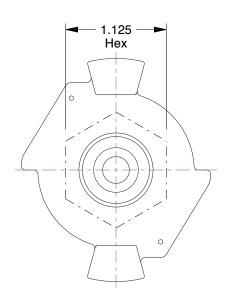

## **NOTES:**

1. MATERIAL: Malleable Iron 2. TEMP.RANGE: -20°F to 160°F 3. MAX.PRESSURE: 110 psi 4. TYPE: Male NPT End

100 Grainger Parkway, Lake Forest, Illinois 60045-5201 1-(800) GRAINGER, 1-(800) 472-4643, (847) 535-1000 www.grainger.com This file and any associated information and specifications are provided for reference and evaluation purposes only, and is subject to change without notice. Grainger makes no representations, warranties or guarantees as to the appropriateness, accuracy, completeness, or suitability for any purpose, of the file, information or specifications. You are solely responsible for the use of the file, information or specifications.

1.00

COMPONENT

Universal Couplings

3LX91

Coupler, 1/2 In Size

INCH

UNIT

1 of 1