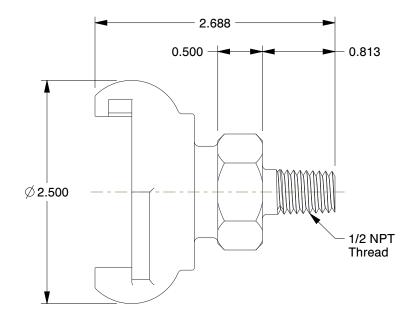

## **NOTES:**

1. MATERIAL: Malleable Iron 2. TEMP.RANGE: -20°F to 160°F 3. MAX.PRESSURE: 110 psi 4. TYPE: Male NPT End

100 Grainger Parkway, Lake Forest, Illinois 60045-5201 1-(800) GRAINGER, 1-(800) 472-4643, (847) 535-1000 www.grainger.com This file and any associated information and specifications are provided for reference and evaluation purposes only, and is subject to change without notice. Grainger makes no representations, warranties or guarantees as to the appropriateness, accuracy, completeness, or suitability for any purpose, of the file, information or specifications. You are solely responsible for the use of the file, information or specifications.

1.00

COMPONENT

Universal Couplings

3LX91

Coupler, 1/2 In Size

INCH

UNIT

1 of 1