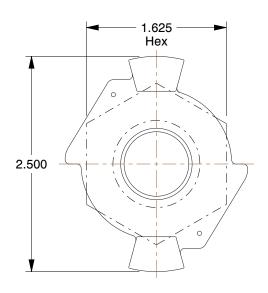

## NOTES:

1. MATERIAL: Malleable Iron 2. TEMP.RANGE: -20°F to 160°F 3. MAX.PRESSURE: 110 psi 4. TYPE: Female NPT End

100 Grainger Parkway, Lake Forest, Illinois 60045-5201 1-(800) GRAINGER, 1-(800) 472-4643, (847) 535-1000 www.grainger.com This file and any associated information and specifications are provided for reference and evaluation purposes only, and is subject to change without notice. Grainger makes no representations, warranties or guarantees as to the appropriateness, accuracy, completeness, or suitability for any purpose, of the file, information or specifications. You are solely responsible for the use of the file, information or specifications.