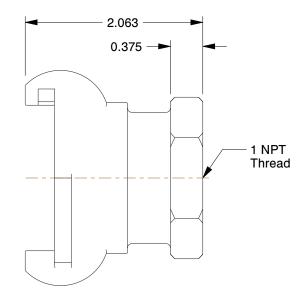

## NOTES:

1. MATERIAL: Malleable Iron 2. TEMP.RANGE: -20°F to 160°F 3. MAX.PRESSURE: 110 psi 4. TYPE: Female NPT End

100 Grainger Parkway, Lake Forest, Illinois 60045-5201 1-(800) GRAINGER, 1-(800) 472-4643, (847) 535-1000 www.grainger.com This file and any associated information and specifications are provided for reference and evaluation purposes only, and is subject to change without notice. Grainger makes no representations, warranties or guarantees as to the appropriateness, accuracy, completeness, or suitability for any purpose, of the file, information or specifications. You are solely responsible for the use of the file, information or specifications.