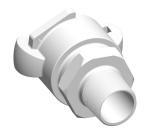

## COMPONENT Universal Couplings

3LX89

Coupler, 1 In Size

| UNIT  |  |
|-------|--|
| INCH  |  |
| SHEET |  |
|       |  |

1 of 1