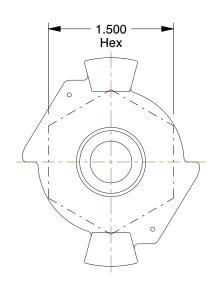

## COMPONENT Universal Couplings

3LX89

Coupler, 1 In Size

| UNIT  |  |
|-------|--|
| INCH  |  |
| SHEET |  |
|       |  |

1 of 1