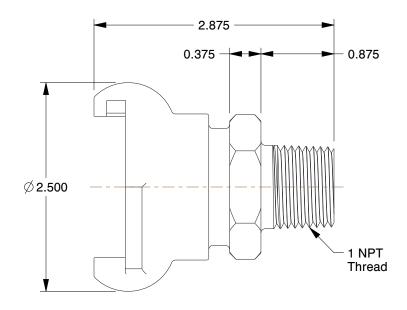

## NOTES:

1. MATERIAL: Malleable Iron 2. TEMP.RANGE: -20°F to 160°F 3. MAX.PRESSURE: 110 psi 4. TYPE: Male NPT End

100 Grainger Parkway, Lake Forest, Illinois 60045-5201 1-(800) GRAINGER, 1-(800) 472-4643, (847) 535-1000 www.grainger.com This file and any associated information and specifications are provided for reference and evaluation purposes only, and is subject to change without notice. Grainger makes no representations, warranties or guarantees as to the appropriateness, accuracy, completeness, or suitability for any purpose, of the file, information or specifications.

## COMPONENT Universal Couplings

3LX89

Coupler, 1 In Size

| UNIT  |  |
|-------|--|
| INCH  |  |
| SHEET |  |
|       |  |

1 of 1