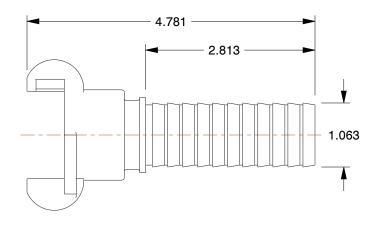

0.75

SCALE

|                    | UNIT  |
|--------------------|-------|
| 3LX88              | INCH  |
|                    | SHEET |
| Coupler, 1 In Size |       |

**Universal Coupling** 

1 of 1

COMPONENT