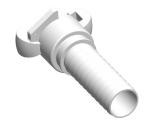

## NOTES:

1. MATERIAL : Malleable Iron 2. TEMP.RANGE : -20°F to 160°F 3. MAX.PRESSURE : 110 psi

4. TYPE: Hose End

100 Grainger Parkway, Lake Forest, Illinois 60045-5201 1-(800) GRAINGER, 1-(800) 472-4643, (847) 535-1000 www.grainger.com This file and any associated information and specifications are provided for reference and evaluation purposes only, and is subject to change without notice. Grainger makes no representations, warranties or guarantees as to the appropriateness, accuracy, completeness, or suitability for any purpose, of the file, information or specifications.

0.75

SCALE

|                    | UNIT  |
|--------------------|-------|
| 3LX88              | INCH  |
|                    | SHEET |
| Coupler, 1 In Size |       |

**Universal Coupling** 

1 of 1

COMPONENT