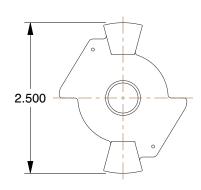

0.75

SCALE

|                    | UNIT  |
|--------------------|-------|
| 3LX88              | INCH  |
|                    | SHEET |
| Coupler, 1 In Size |       |

**Universal Coupling** 

1 of 1

COMPONENT