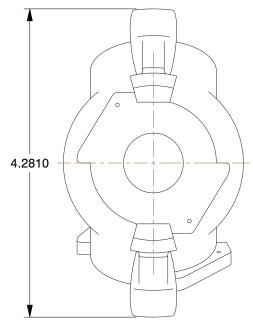

0.75

SCALE

3LX87

Coupler, Triple End

| Universal Coupling |       |  |
|--------------------|-------|--|
|                    | UNIT  |  |
| 7                  | INCH  |  |
|                    | SHEET |  |
| -nd                | ·     |  |