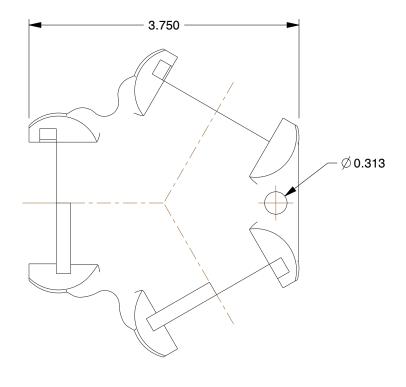

0.75

SCALE

3LX87

Coupler, Triple End

| Universal Coupling |       |  |
|--------------------|-------|--|
|                    | UNIT  |  |
| 7                  | INCH  |  |
|                    | SHEET |  |
| -nd                | ·     |  |