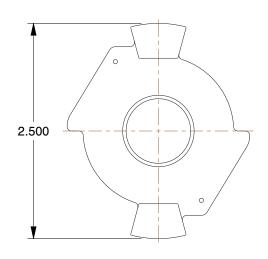

## NOTES:

1. MATERIAL : Malleable Iron 2. TEMP.RANGE : -20°F to 160°F 3. MAX.PRESSURE : 110 psi

4. TYPE: Blank End

100 Grainger Parkway, Lake Forest, Illinois 60045-5201 1-(800) GRAINGER, 1-(800) 472-4643, (847) 535-1000 www.grainger.com This file and any associated information and specifications are provided for reference and evaluation purposes only, and is subject to change without notice. Grainger makes no representations, warranties or guarantees as to the appropriateness, accuracy, completeness, or suitability for any purpose, of the file, information or specifications. You are solely responsible for the use of the file, information or specifications.

SCALE 1.00

| COMPONENT | Universal Couplings |        |  |
|-----------|---------------------|--------|--|
|           |                     | UNIT   |  |
| 3LX85     |                     | INCH   |  |
|           | SHEET               |        |  |
|           | Coupler             | 1 of 1 |  |