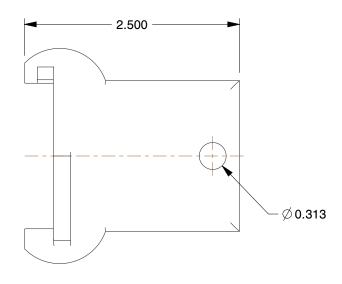

## NOTES:

1. MATERIAL : Malleable Iron 2. TEMP.RANGE : -20°F to 160°F 3. MAX.PRESSURE : 110 psi

4. TYPE: Blank End

100 Grainger Parkway, Lake Forest, Illinois 60045-5201 1-(800) GRAINGER, 1-(800) 472-4643, (847) 535-1000 www.grainger.com This file and any associated information and specifications are provided for reference and evaluation purposes only, and is subject to change without notice. Grainger makes no representations, warranties or guarantees as to the appropriateness, accuracy, completeness, or suitability for any purpose, of the file, information or specifications. You are solely responsible for the use of the file, information or specifications.

SCALE 1.00

| COMPONENT | Universal Couplings |        |  |
|-----------|---------------------|--------|--|
|           |                     | UNIT   |  |
| 3LX85     |                     | INCH   |  |
|           | SHEET               |        |  |
|           | Coupler             | 1 of 1 |  |