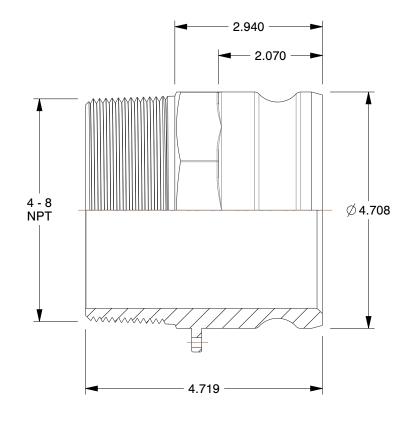

1. ITEM: Adapter 2. PIPE SIZE: 4" 3. COUPLER SIZE: 4"

4. COUPLING TYPE: F

5. MAX. PRESSURE: 100 psi 6. STANDARDS: MIL-A-A-59326D 7. BODY MATERIAL: Aluminum

8. CONNECTION TYPE: Male Adapter x MNPT