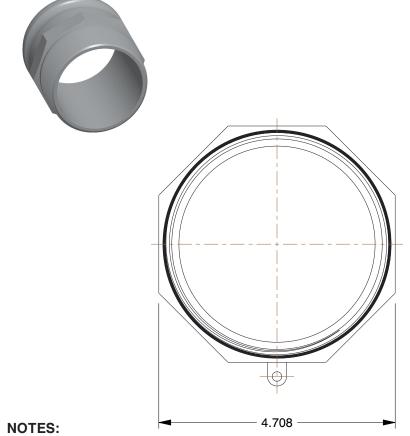

1. ITEM: Adapter 2. PIPE SIZE: 4" 3. COUPLER SIZE: 4"

4. COUPLING TYPE: F

5. MAX. PRESSURE: 100 psi 6. STANDARDS: MIL-A-A-59326D 7. BODY MATERIAL: Aluminum

8. CONNECTION TYPE: Male Adapter x MNPT