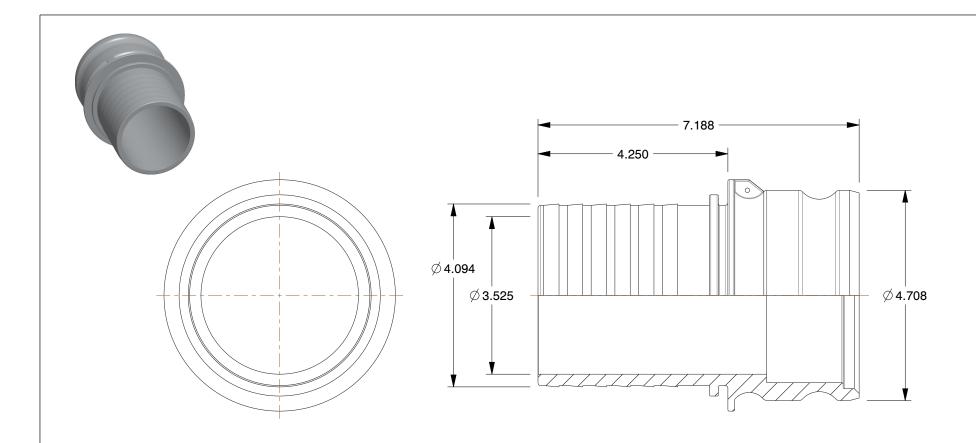

## NOTES:

1. ITEM: Adapter 2. COUPLER SIZE: 4" 3. COUPLING TYPE: E

4. MAX. PRESSURE: 100 psi5. STANDARDS: MIL-A-A-59326D6. BODY MATERIAL: Aluminum

7. CONNECTION TYPE: Male Adapter x Hose Shank

100 Grainger Parkway, Lake Forest, Illinois 60045-5201 1-(800) GRAINGER, 1-(800) 472-4643, (847) 535-1000 www.grainger.com This file and any associated information and specifications are provided for reference and evaluation purposes only, and is subject to change without notice. Grainger makes no representations, warranties or guarantees as to the appropriateness, accuracy, completeness, or suitability for any purpose, of the file, information or specifications. You are solely responsible for the use of the file, information or specifications.

dential, at is disclose scept

COMPONENT

Adapter, Male, 4 II

| Cam and Groove Fitting |        |
|------------------------|--------|
|                        | UNIT   |
| <b>K</b> 71            | INCH   |
| Male,4 In              | SHEET  |
|                        | 1 of 1 |