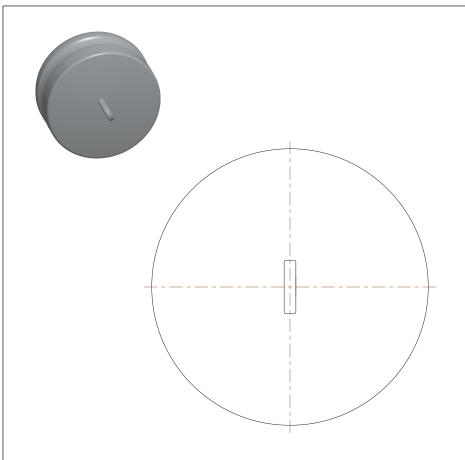

## NOTES:

1. ITEM: Dust Plug 2. COUPLER SIZE: 4" 3. COUPLING TYPE: DP 4. MAX. PRESSURE: 100 psi 5. STANDARDS: MIL-A-A-59326D 6. BODY MATERIAL: Aluminum

7. CONNECTION TYPE: Male Adapter

100 Grainger Parkway, Lake Forest, Illinois 60045-5201 1-(800) GRAINGER, 1-(800) 472-4643, (847) 535-1000 www.grainger.com

3LX69

COMPONENT

Dust Plug,4 In

Cam and Groove Fitting UNIT INCH SHEET

1 of 1