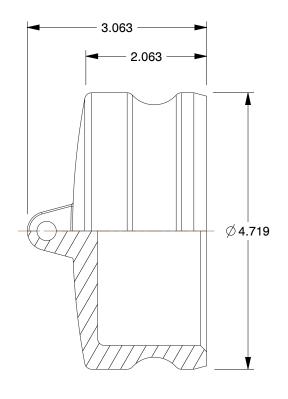

## NOTES:

1. ITEM: Dust Plug 2. COUPLER SIZE: 4" 3. COUPLING TYPE: DP 4. MAX. PRESSURE: 100 psi 5. STANDARDS: MIL-A-A-59326D 6. BODY MATERIAL: Aluminum

7. CONNECTION TYPE: Male Adapter

100 Grainger Parkway, Lake Forest, Illinois 60045-5201 1-(800) GRAINGER, 1-(800) 472-4643, (847) 535-1000 www.grainger.com

3LX69

COMPONENT

Dust Plug,4 In

Cam and Groove Fitting UNIT INCH SHEET

1 of 1