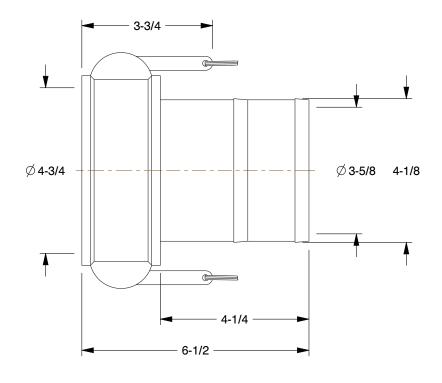

0.19

COMPONENT

Cam and Groove Coupling

3LX63

Cam and Groove Coupling: 4 in Coupling Size, 4 in Hose Fitting Size, 6 1/2 in Overall Lg, Nitrile INCH
SHEET

1 of 1