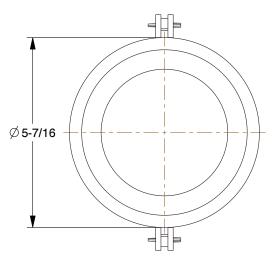

0.19

COMPONENT

Cam and Groove Coupling

3LX63

Cam and Groove Coupling: 4 in Coupling Size, 4 in Hose Fitting Size, 6 1/2 in Overall Lg, Nitrile INCH
SHEET

1 of 1