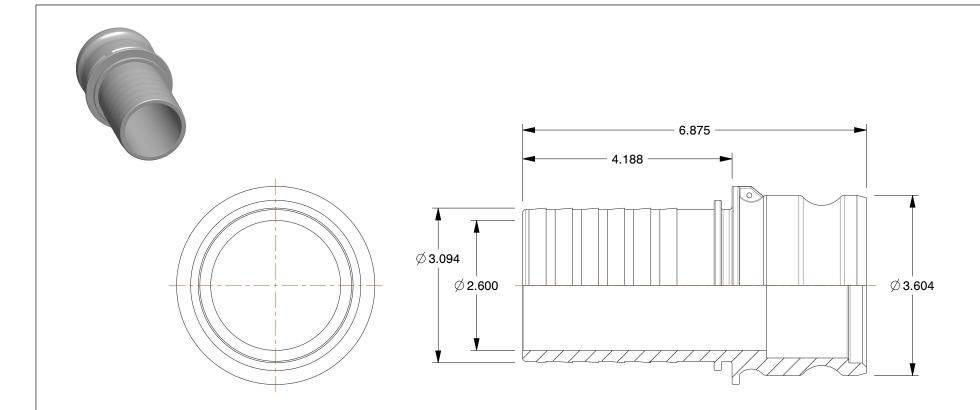

## **NOTES:**

1. ITEM: Adapter 2. COUPLER SIZE: 3" 3. COUPLING TYPE: E

4. MAX. PRESSURE: 125 psi 5. STANDARDS: MIL-A-A-59326D

6. BODY MATERIAL: 316 Stainless Steel

7. CONNECTION TYPE: Male Adapter x Hose Shank